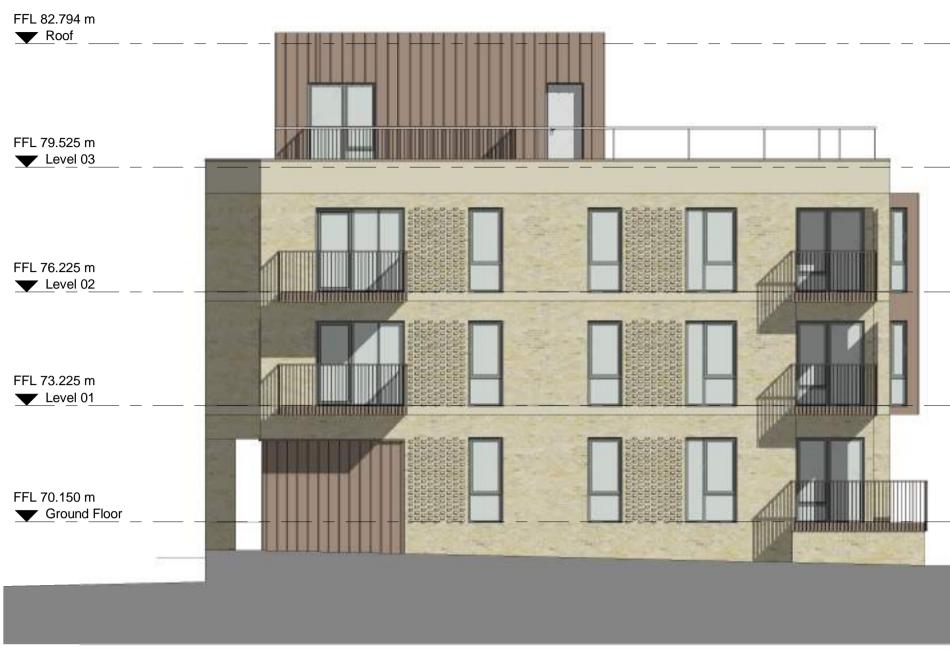

## North Elevation

East Elevation

- 17

West Elevation

Notes

Do not scale from this drawing. All contractors must visit the site and be responsible for taking and checking

dimensions. All construction information should be taken from figured dimensions only. Any discrepancies between drawings, specifications and site conditions must be brought to the attention of the supervising officer. This drawing & the works depicted are the copyright of JTP.

|    | Material Key                                                    |
|----|-----------------------------------------------------------------|
| 1  | Red Brickwork                                                   |
| 2  | White banding                                                   |
| 3  | London Stock Brickwork                                          |
| 4  | Soldier Brick Course                                            |
| 5  | Grey Roof Tiles                                                 |
| 6  | Dark Grey Windows/Doors                                         |
| 7  | Grey Canopy                                                     |
| 8  | Grey Rain Water Pipe (rwp) with square profile to match windows |
| 9  | Stone Window Cil & Chimney Cap                                  |
| 10 | Grey Dormer Surround to match windows                           |
| 11 | Grey Metal Railings                                             |
| 12 | Projecting Brick Detail                                         |
| 13 | Hit & Miss Brick                                                |
| 14 | Slatted Metal Garage Doors                                      |
| 15 | Dark Brown Metal Cladding                                       |
| 16 | Dark Brown Metal Balconies & Railings                           |
| 17 | Dark Brown Metal Cladded Canopy and Signage                     |
| 18 | Window with Obscured Glazing                                    |
| 19 | Window with Obscured Glazing at Lower Level                     |
| 20 | Privacy Screen to Balcony                                       |

| P3       | 18.03.20 | Reconfiguration of northwest apartment.<br>Obscure glazing notes added. Privacy screens<br>added to northern balconies | DCS   | IF   |  |  |
|----------|----------|------------------------------------------------------------------------------------------------------------------------|-------|------|--|--|
| P2       | 08.03.19 | One apartment removed. Roof terraces reconfigured                                                                      | DCS   | IF   |  |  |
| P1       | 23.11.18 | Issue for planning                                                                                                     | FA    | IF   |  |  |
| Rev      | Date     | Description                                                                                                            | Drawn | Chkd |  |  |
| Drawin   | g Status |                                                                                                                        |       |      |  |  |
| Planning |          |                                                                                                                        |       |      |  |  |

# Old Laundry\_Bower Hill\_Epping

Drawing Title Block D - Elevations

| Scale @A1        |   | Job Ref. 01199B |   |             |   |     |  |
|------------------|---|-----------------|---|-------------|---|-----|--|
| Drawing No.BD_55 |   |                 |   | Revision.P3 |   |     |  |
| Scale Bar        |   |                 |   |             |   |     |  |
|                  | 0 | 1               | 2 | 3           | 4 | 5 m |  |
|                  |   |                 |   |             |   |     |  |