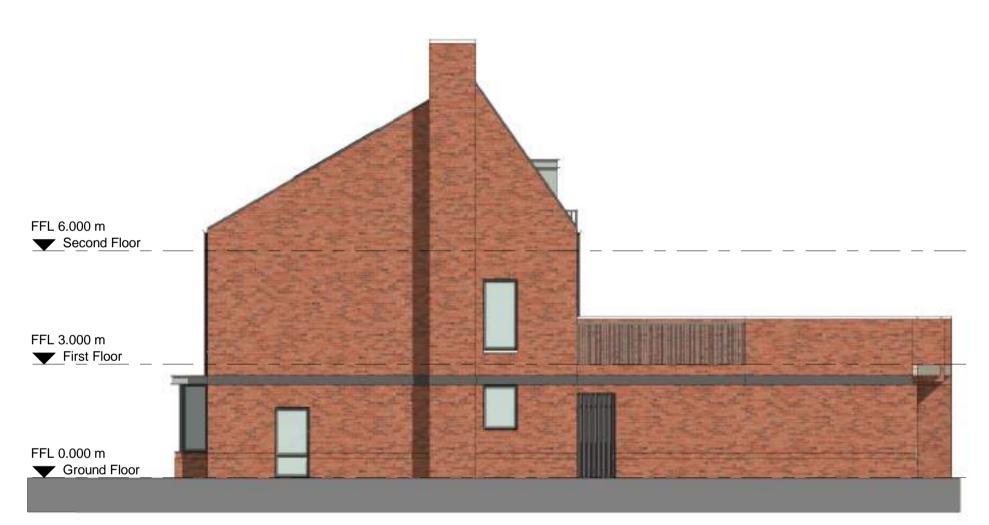

**Rear Elevation** 

Left Elevation

**Right Elevation** 

Section A-A

Notes

Do not scale from this drawing. All contractors must visit the site and be responsible for taking and checking dimensions.

All construction information should be taken from figured dimensions only. Any discrepancies between drawings, specifications and site conditions must be brought to the attention of the supervising officer. This drawing & the works depicted are the copyright of JTP.

|    | Material Key                                                    |  |  |  |  |  |
|----|-----------------------------------------------------------------|--|--|--|--|--|
| 1  | Red Brickwork                                                   |  |  |  |  |  |
| 2  | White banding                                                   |  |  |  |  |  |
| 3  | London Stock Brickwork                                          |  |  |  |  |  |
| 4  | Soldier Brick Course                                            |  |  |  |  |  |
| 5  | Grey Roof Tiles                                                 |  |  |  |  |  |
| 6  | Dark Grey Windows/Doors                                         |  |  |  |  |  |
| 7  | Grey Canopy                                                     |  |  |  |  |  |
| 8  | Grey Rain Water Pipe (rwp) with square profile to match windows |  |  |  |  |  |
| 9  | Stone Window Cil & Chimney Cap                                  |  |  |  |  |  |
| 10 | Grey Dormer Surround to match windows                           |  |  |  |  |  |
| 11 | Grey Metal Railings/Trellis                                     |  |  |  |  |  |
| 12 | Projecting Brick Detail                                         |  |  |  |  |  |
| 13 | Hit & Miss Brick                                                |  |  |  |  |  |
| 14 | Slatted Metal Garage Doors                                      |  |  |  |  |  |
| 15 | Dark Brown Metal Cladding                                       |  |  |  |  |  |
| 16 | Dark Brown Metal Balconies & Railings                           |  |  |  |  |  |
| 17 | Dark Brown Metal Cladded Canopy and Signage                     |  |  |  |  |  |