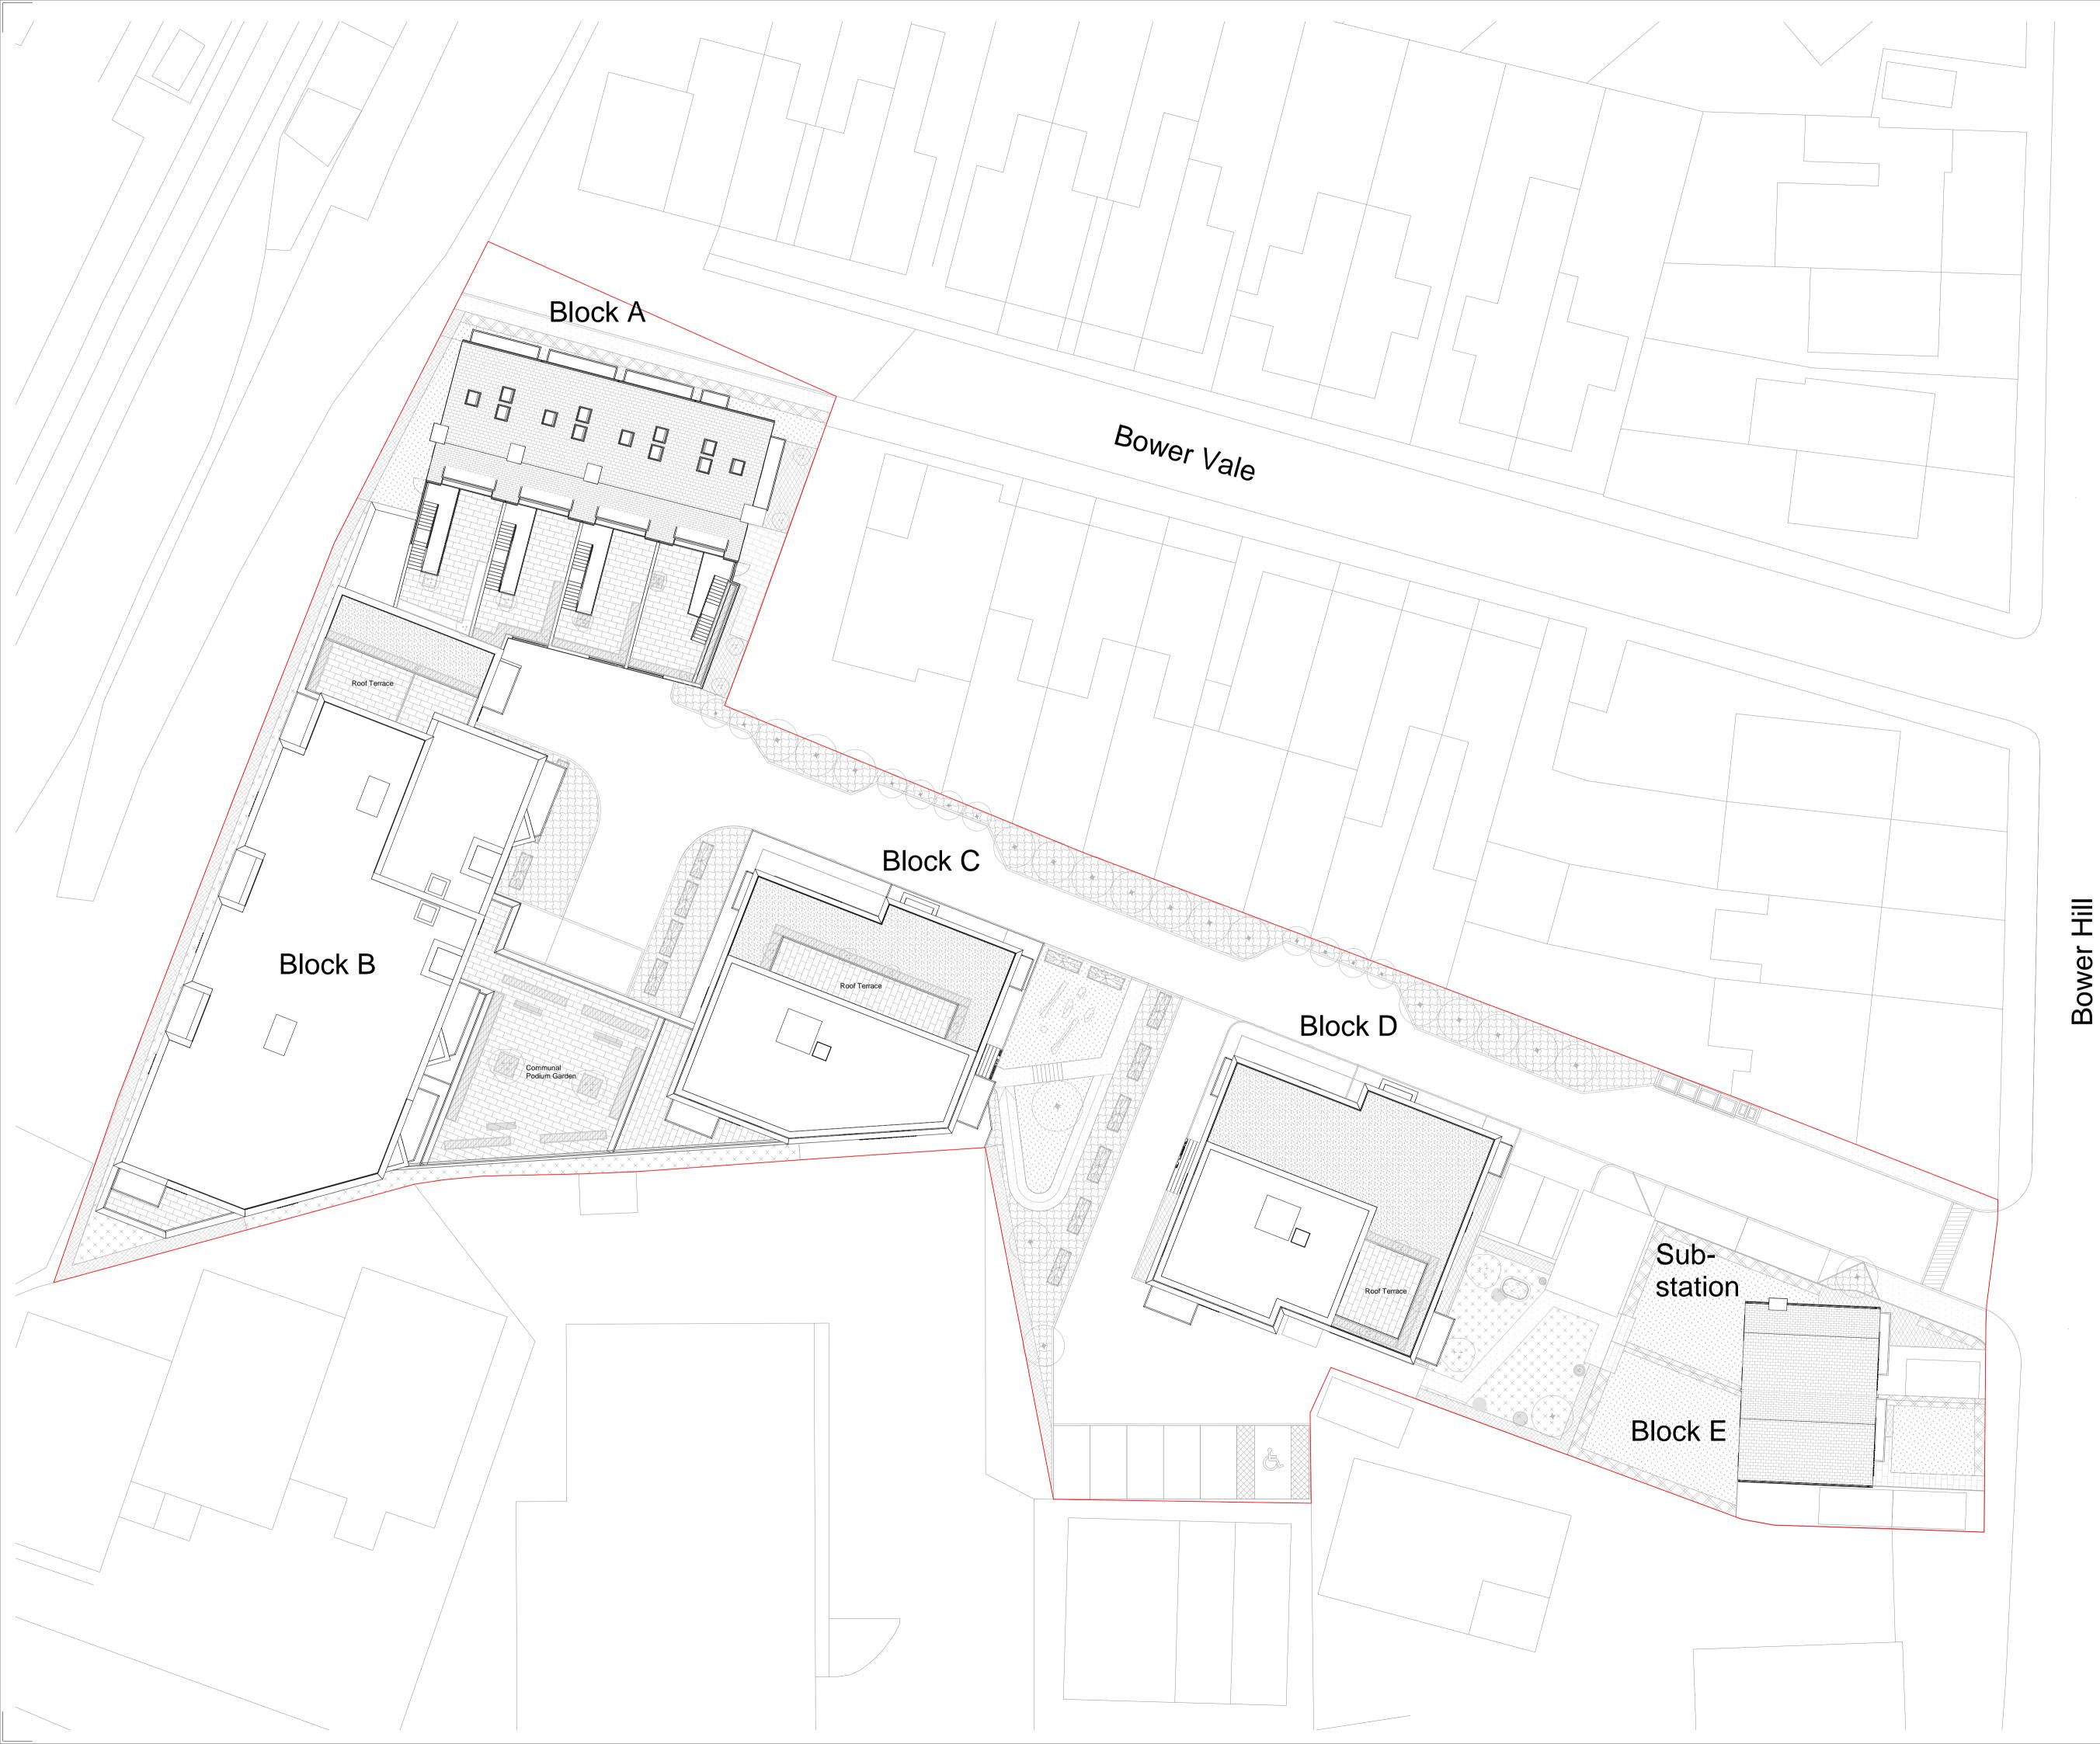

# Bower

| P3     | 18.03.20 | Sub-station repositioned. Parking removed to create wildlife garden. Car club note added. Access road narrowed in places to accommodate additional landscape screening to north.                                                                                                            |       |      |
|--------|----------|---------------------------------------------------------------------------------------------------------------------------------------------------------------------------------------------------------------------------------------------------------------------------------------------|-------|------|
| P2     | 08.03.19 | 5 parking spaces removed between blocks B<br>and C and replaced with landscaping.<br>Disabled parking spaces relocated within<br>podium with loss of one standard space.<br>Footpath adjacent to block A removed. Set<br>backs amended to blocks B, C and D with loss<br>of four apartments | DCS   | IF   |
| P1     | 23.11.18 | Issue for planning                                                                                                                                                                                                                                                                          | DCS   | IF   |
| Rev    | Date     | Description                                                                                                                                                                                                                                                                                 | Drawn | Chkd |
| Drawin | g Status |                                                                                                                                                                                                                                                                                             |       |      |
| Plan   | ning     |                                                                                                                                                                                                                                                                                             |       |      |

# Laundry Site, Epping

# Drawing Title Site Plan - Roof Plan

| Scale @A1  | 1:2 | 200 |   |   | Job Ref | 01199B    | <b>—</b> |
|------------|-----|-----|---|---|---------|-----------|----------|
| Drawing No | MP_ | _11 |   |   | Rev     | vision.P3 |          |
| Scale Bar  |     |     |   |   |         |           |          |
|            | 0   | 2   | 4 | 6 | 8       | 10 m      |          |