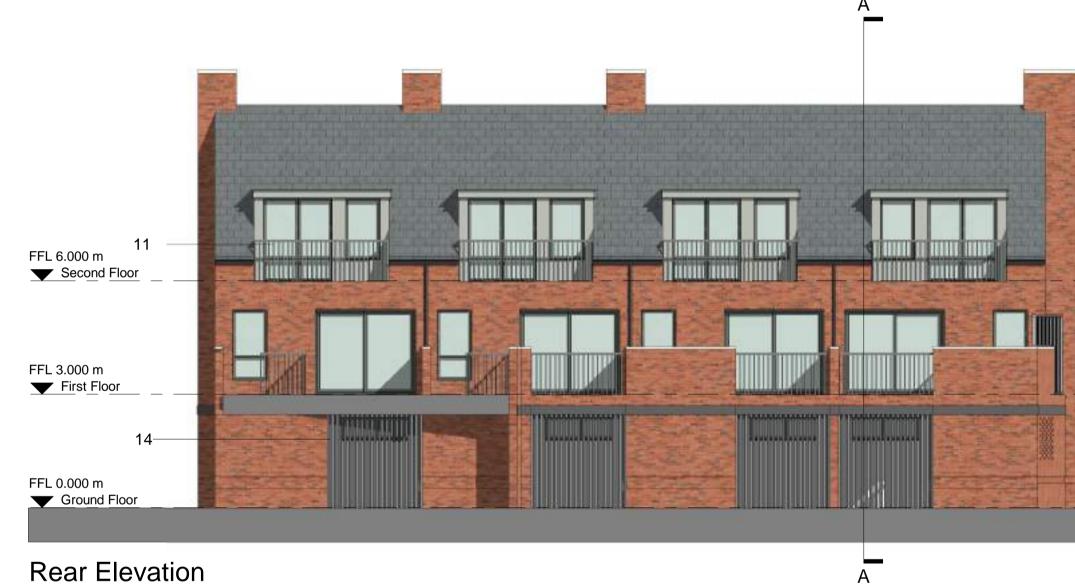

**Rear Elevation** 

Left Elevation

**Right Elevation** 

Section A-A

Notes

Do not scale from this drawing. All contractors must visit the site and be responsible for taking and checking dimensions.

All construction information should be taken from figured dimensions only. Any discrepancies between drawings, specifications and site conditions must be brought to the attention of the supervising officer. This drawing & the works depicted are the copyright of JTP.

|    | Material Key                                                    |  |  |  |  |  |
|----|-----------------------------------------------------------------|--|--|--|--|--|
| 1  | Red Brickwork                                                   |  |  |  |  |  |
| 2  | White banding                                                   |  |  |  |  |  |
| 3  | London Stock Brickwork                                          |  |  |  |  |  |
| 4  | Soldier Brick Course                                            |  |  |  |  |  |
| 5  | Grey Roof Tiles                                                 |  |  |  |  |  |
| 6  | Dark Grey Windows/Doors                                         |  |  |  |  |  |
| 7  | Grey Canopy                                                     |  |  |  |  |  |
| 8  | Grey Rain Water Pipe (rwp) with square profile to match windows |  |  |  |  |  |
| 9  | Stone Window Cil & Chimney Cap                                  |  |  |  |  |  |
| 10 | Grey Dormer Surround to match windows                           |  |  |  |  |  |
| 11 | Grey Metal Railings/Trellis                                     |  |  |  |  |  |
| 12 | Projecting Brick Detail                                         |  |  |  |  |  |
| 13 | Hit & Miss Brick                                                |  |  |  |  |  |
| 14 | Slatted Metal Garage Doors                                      |  |  |  |  |  |
| 15 | Dark Brown Metal Cladding                                       |  |  |  |  |  |
| 16 | Dark Brown Metal Balconies & Railings                           |  |  |  |  |  |
| 17 | Dark Brown Metal Cladded Canopy and Signage                     |  |  |  |  |  |