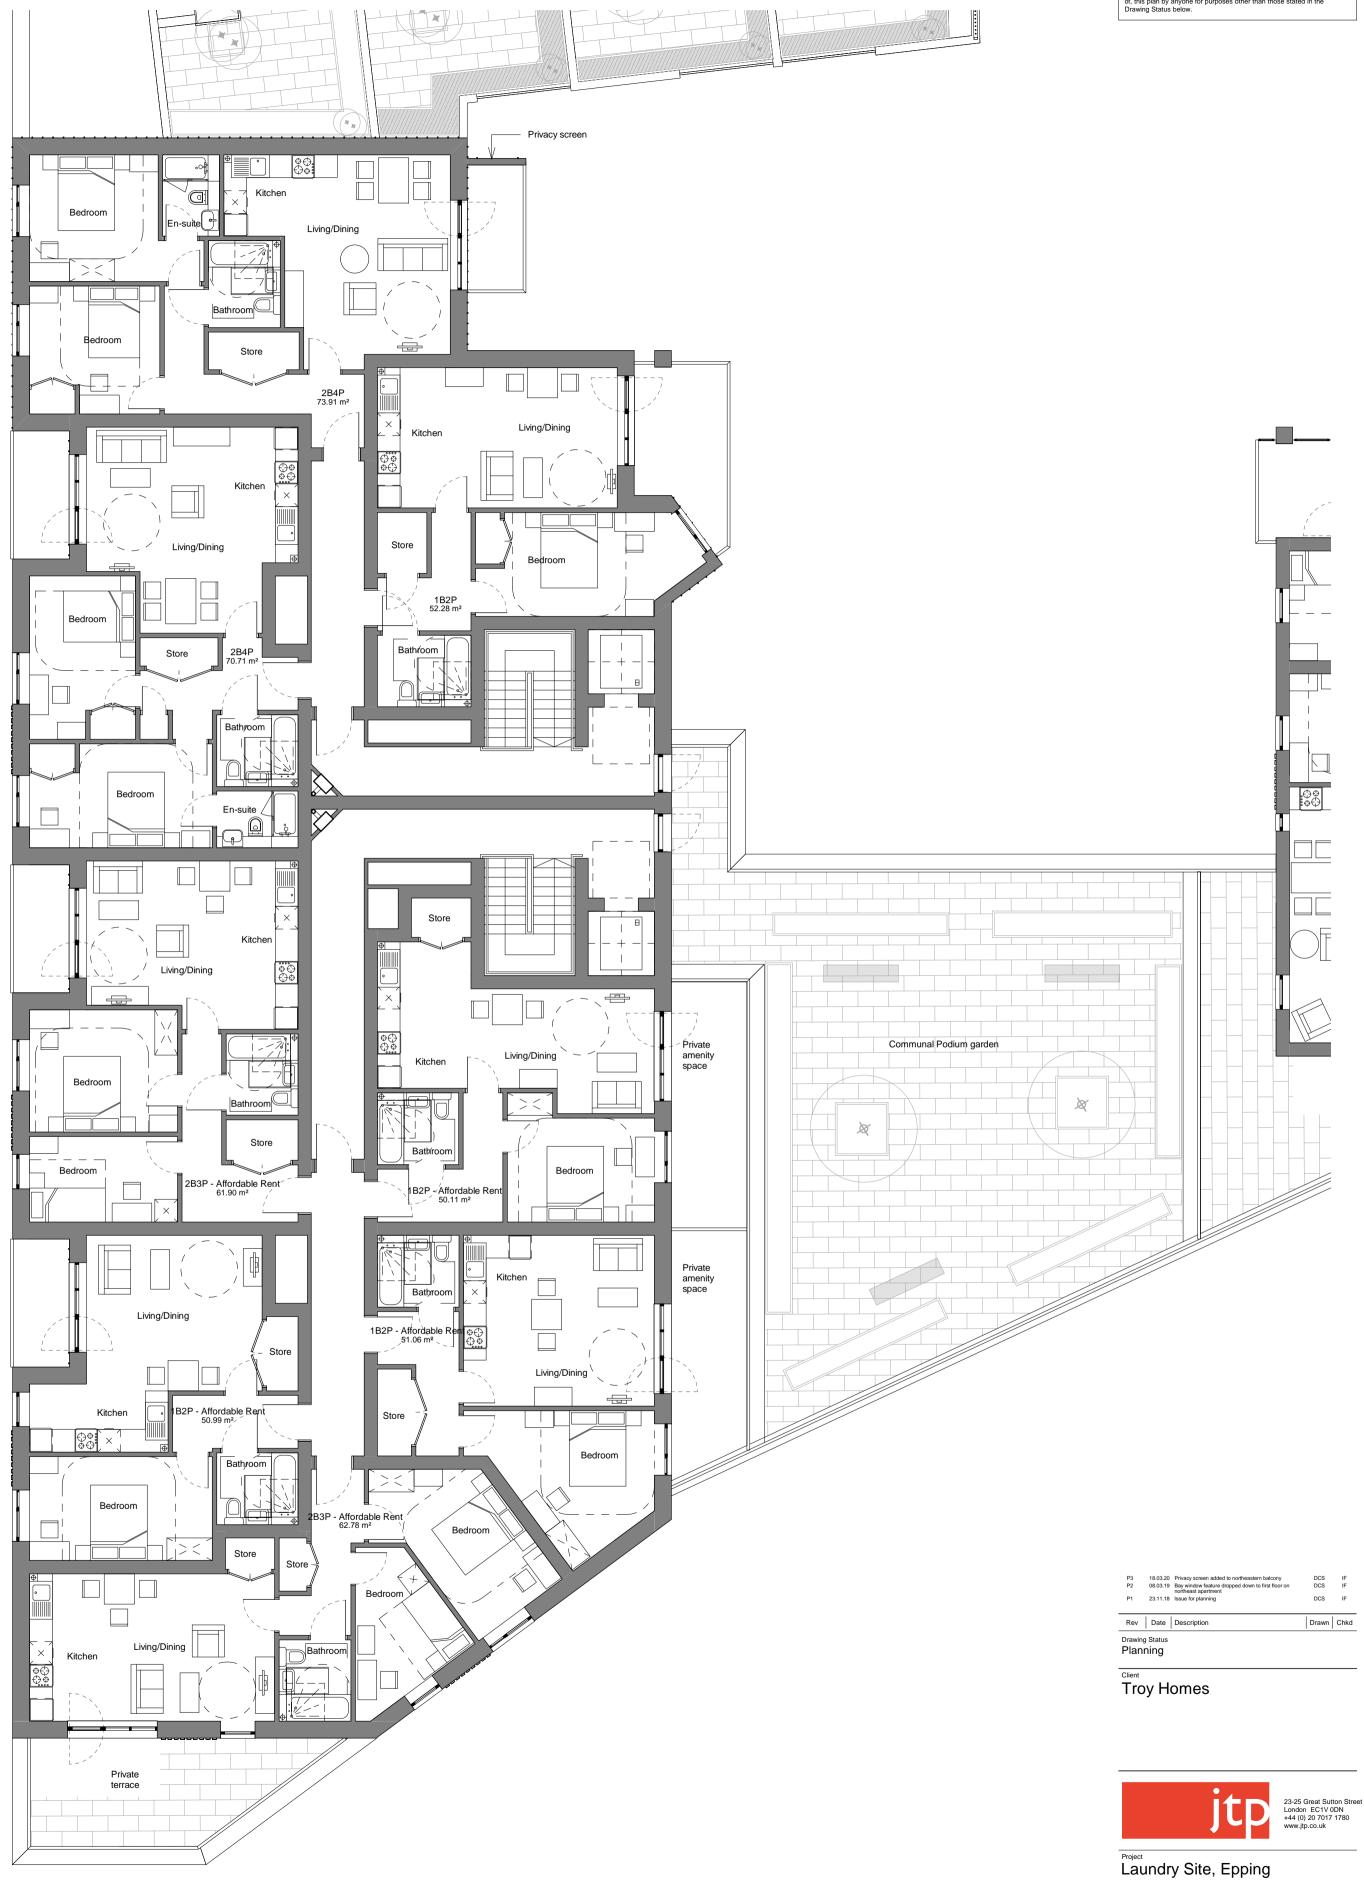

| P3     | 18.03.20           | Privacy screen added to northeastern balcony | DCS IF     |   |
|--------|--------------------|----------------------------------------------|------------|---|
| P2     | 08.03.19           | Renamed as Level 02 Plan                     | DCS IF     |   |
| P1     | 23.11.18           | Issue for planning                           | DCS IF     |   |
| Rev    | Date               | Description                                  | Drawn Chkd | _ |
|        | ng Status<br>Ining |                                              |            |   |
| Client |                    |                                              |            | _ |
| l ro   | by H               | omes                                         |            |   |

23-25 Great Sutton Street London EC1V 0DN +44 (0) 20 7017 1780 www.jtp.co.uk

Block B - Level 02 Plan

Do not scale from this drawing. All contractors must visit the site and be responsible for taking and checking dimensions. All construction information should be taken from figured dimensions only. Any discrepancies between drawings, specifications and site conditions must be brought to the attention of the supervising officer. This drawing & the works depicted are the copyright of JTP.