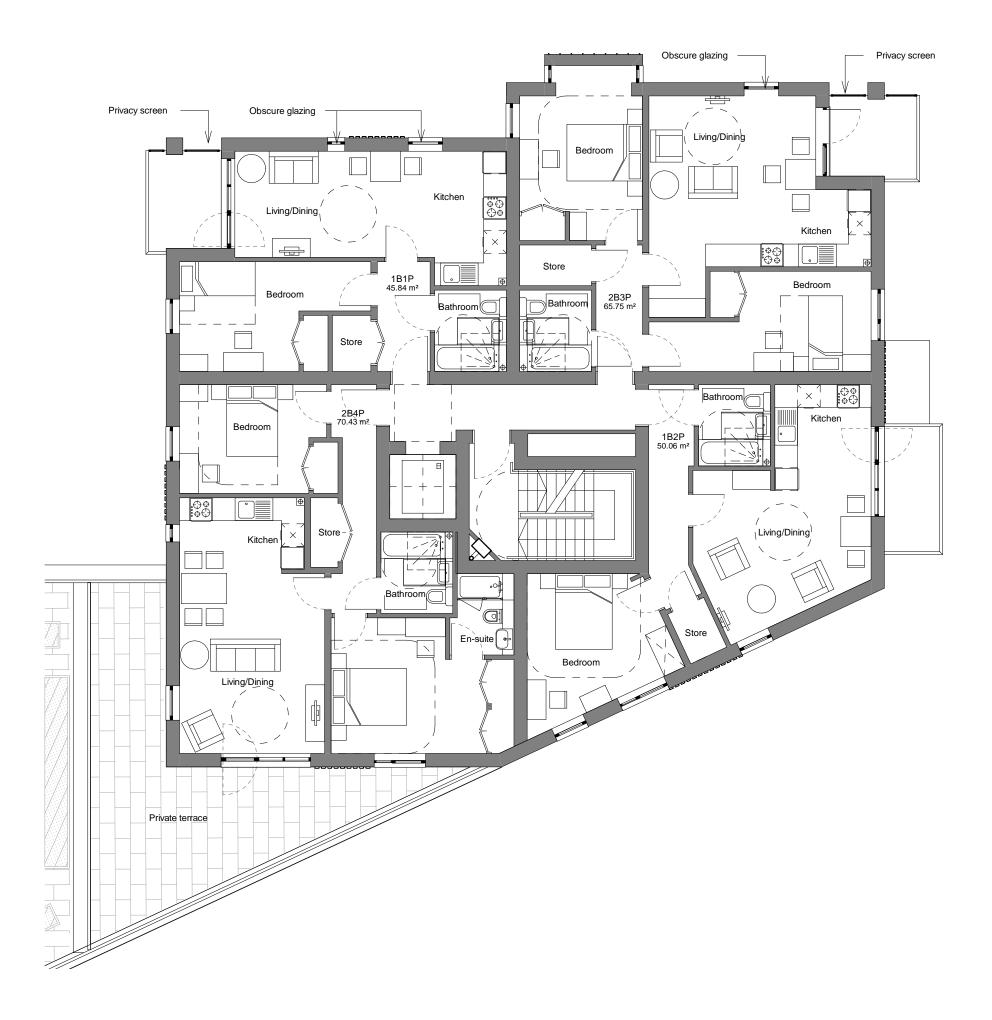

Drawing Title Block B - Level 01 Plan

Do not scale from this drawing. All contractors must visit the site and be responsible for taking and checking dimensions. All construction information should be taken from figured dimensions only. Any discrepancies between drawings, specifications and site conditions must be brought to the attention of the supervising officer. This drawing & the works depicted are the copyright of JTP.

This drawing is prepared for the specific project stage in the Drawing Status section below and it is not intended to be used for any other purpose. Whilst all reasonable efforts are used to ensure drawings are accurate, JTP accept no liability for any reliance placed on, or use made of, this plan by anyone for purposes other than those stated in the Drawing Status below.

| P3     | 18.03.20           | Privacy screen added to northeastern balcony | DCS IF     |   |
|--------|--------------------|----------------------------------------------|------------|---|
| P2     | 08.03.19           | Renamed as Level 02 Plan                     | DCS IF     |   |
| P1     | 23.11.18           | Issue for planning                           | DCS IF     |   |
| Rev    | Date               | Description                                  | Drawn Chkd | _ |
|        | ng Status<br>Ining |                                              |            |   |
| Client |                    |                                              |            | _ |
| l ro   | by H               | omes                                         |            |   |