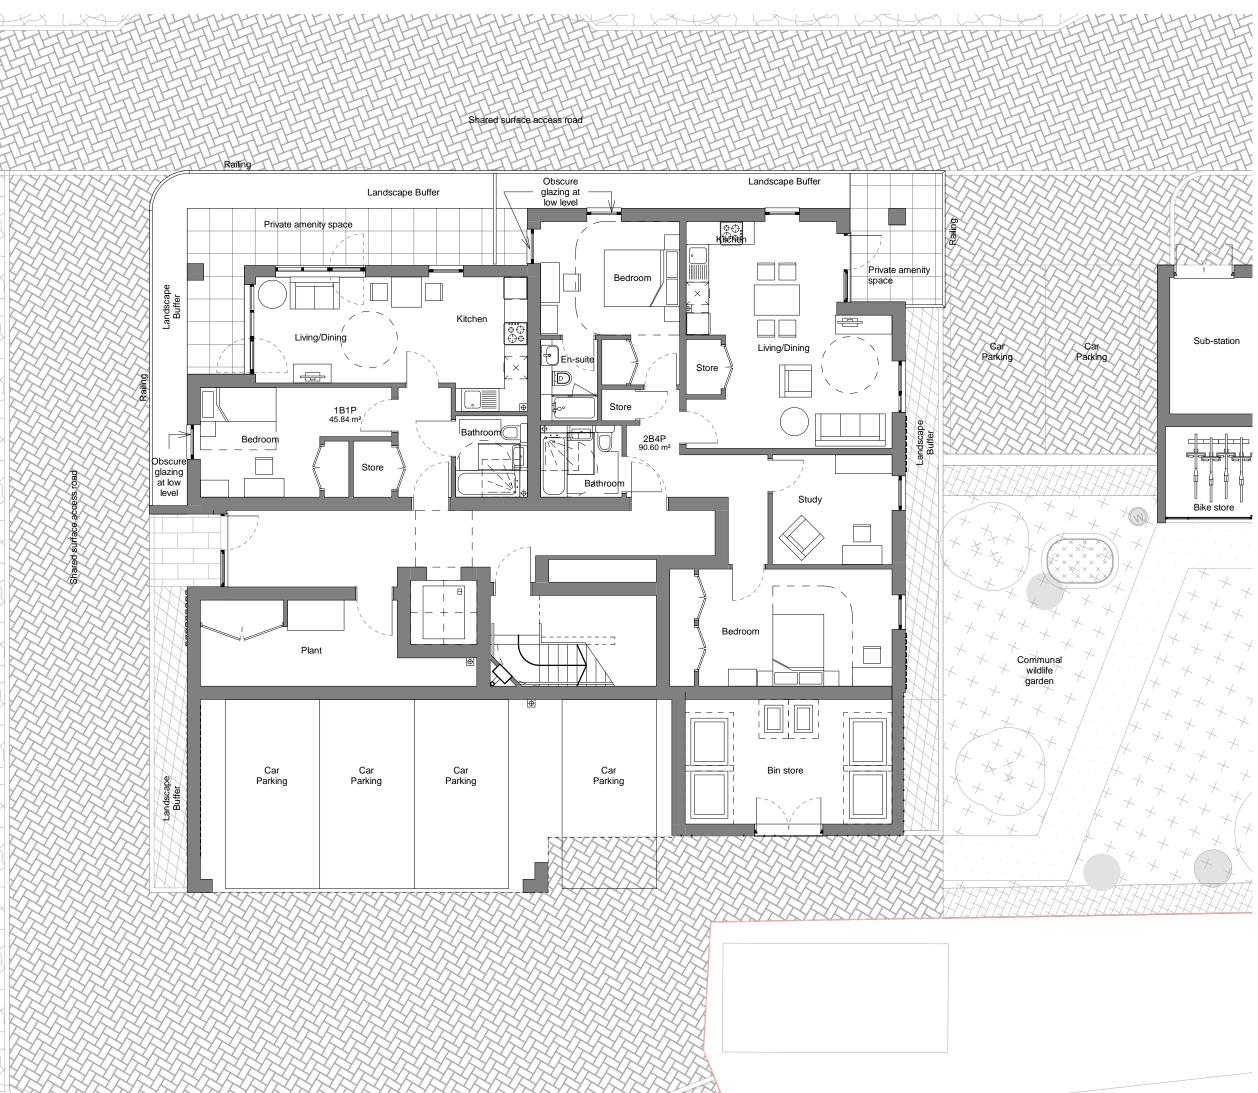

23-25 Great Sutton Street London EC1V 0DN +44 (0) 20 7017 1780 www.jtp.co.uk

Proiect Old Laundry\_Bower Hill\_Epping

Drawing Title Block D - Ground Floor Plan

| Scale @A3         | 1: | 100 | Job F | <sup>Ref.</sup> 01199E | 3                  |
|-------------------|----|-----|-------|------------------------|--------------------|
| Drawing No. BD_50 |    |     | Revis | $\wedge$               |                    |
| Scale Bar         |    | _   |       |                        | $\left( + \right)$ |
|                   | 0  | 1   | 2     | 3 m                    | $\underline{\vee}$ |

Do not scale from this drawing. All contractors must visit the site and be responsible for taking and checking dimensions. All construction information should be taken from figured dimensions only. Any discrepancies between drawings, specifications and site conditions must be brought to the attention of the supervising officer. This drawing & the works depicted are the copyright of JTP.

This drawing is prepared for the specific project stage in the Drawing Status section below and it is not intended to be used for any other purpose. Whilst all reasonable efforts are used to ensure drawings are accurate, JTP accept no liability for any reliance placed on, or use made of, this plan by anyone for purposes other than those stated in the Drawing Status below.

| P2              | 18.03.20         | Reconfiguration of northwest apartment. Obscure<br>glazing notes added. Privacy screens added to northern<br>balconies | DCS   | IF   |
|-----------------|------------------|------------------------------------------------------------------------------------------------------------------------|-------|------|
| P1              | 23.11.18         | Issue for planning                                                                                                     | FA    | IF   |
| Rev             | Date             | Description                                                                                                            | Drawn | Chkd |
| Drawing<br>Plan | g Status<br>ning |                                                                                                                        |       |      |
|                 |                  |                                                                                                                        |       |      |