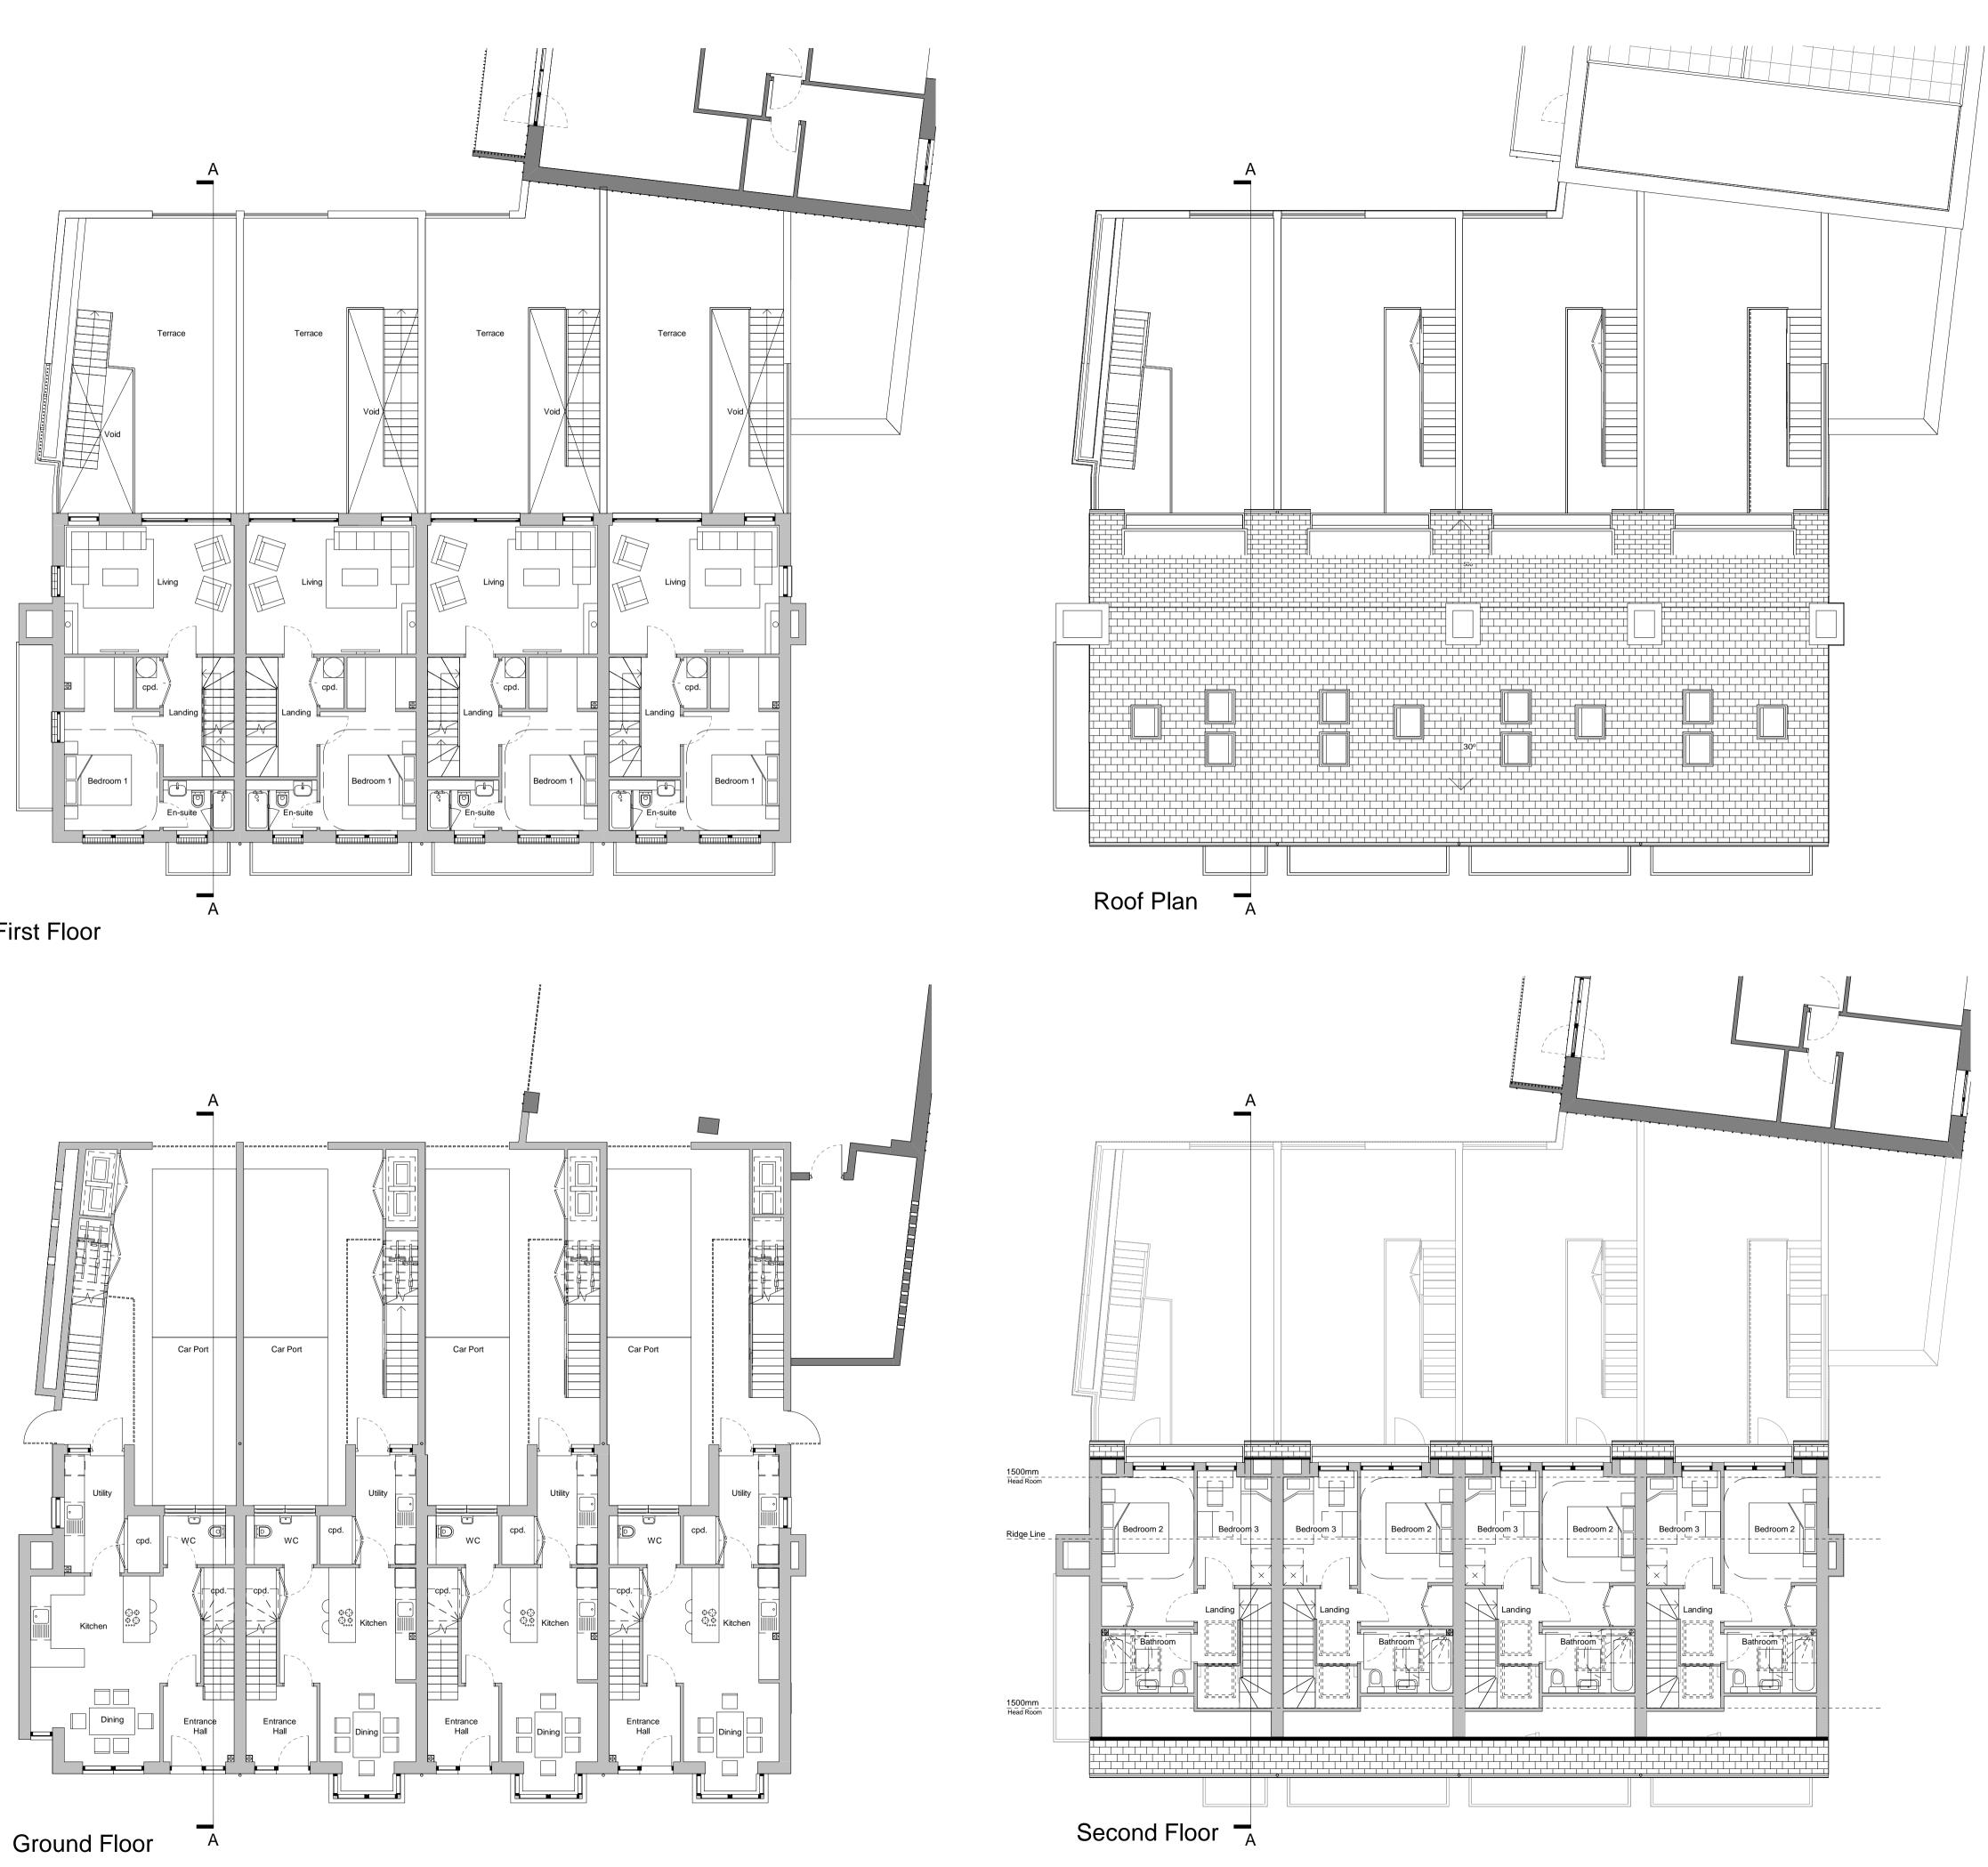

First Floor

Do not scale from this drawing. All contractors must visit the site and be responsible for taking and checking dimensions.

All construction information should be taken from figured dimensions only. Any discrepancies between drawings, specifications and site conditions must be brought to the attention of the supervising officer. This drawing & the works depicted are the copyright of JTP.

This drawing is prepared for the specific project stage in the Drawing Status section below and it is not intended to be used for any other purpose. Whilst all reasonable efforts are used to ensure drawings are accurate, JTP accept no liability for any reliance placed on, or use made of, this plan by anyone for purposes other than those stated in the Drawing Status below.

| Accommodation schedule |                       |                         |  |  |  |
|------------------------|-----------------------|-------------------------|--|--|--|
| Plot                   | Area Area (ft)        |                         |  |  |  |
|                        |                       |                         |  |  |  |
| 1                      | 122.32 m <sup>2</sup> | 1316.61 ft <sup>2</sup> |  |  |  |
| 2                      | 119.06 m <sup>2</sup> | 1281.58 ft <sup>2</sup> |  |  |  |
| 3                      | 119.06 m <sup>2</sup> | 1281.58 ft <sup>2</sup> |  |  |  |
| 4                      | 119.06 m <sup>2</sup> | 1281.58 ft <sup>2</sup> |  |  |  |
|                        | 479.51 m <sup>2</sup> | 5161.36 ft <sup>2</sup> |  |  |  |

# Drawing Title Block A - Floorplans 3B5P Private

| Scale @A1   | 1:  | 100  |      |   | Job Ref. | 01199E   |
|-------------|-----|------|------|---|----------|----------|
| Drawing No. | 019 | 9B_B | A_20 |   | Rev      | ision.P3 |
| Scale Bar   | _   |      |      |   |          |          |
|             | 0   | 1    | 2    | 3 | 4        | 5 m      |