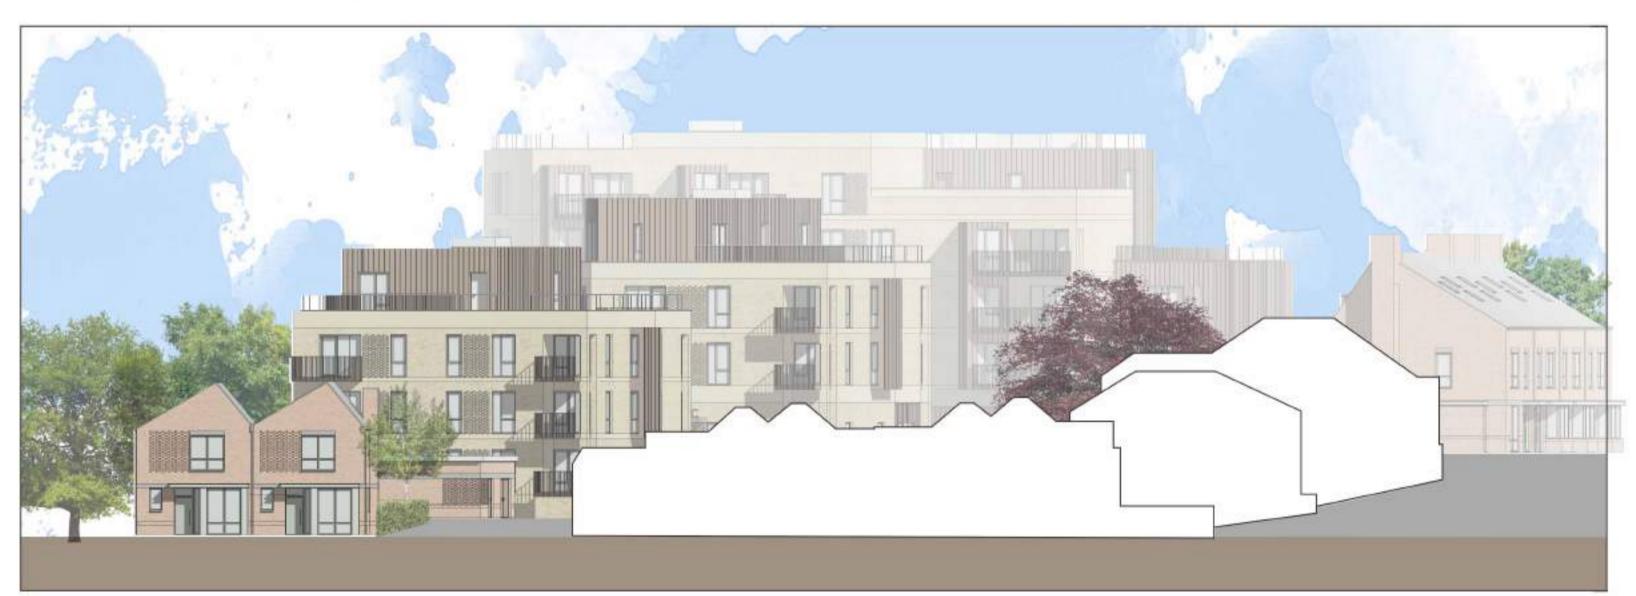

East-West Site Section A-A 1:200

North-South Site Section B-B

Block C 11-13 Bower Vale Tree screen 

| Client<br>Troy Homes            |                                                                                   |
|---------------------------------|-----------------------------------------------------------------------------------|
| jtp                             | 23-25 Great Sutton Str<br>London EC1V 0DN<br>44 (0) 20 7017 1780<br>www.jtp.co.uk |
| Project<br>Laundry Site, Epping |                                                                                   |

Do not scale from this drawing. All contractors must visit the site and be responsible for taking and checking

dimensions.

Section A -East/West section through site

Section B - North/South Section along Bower Hill