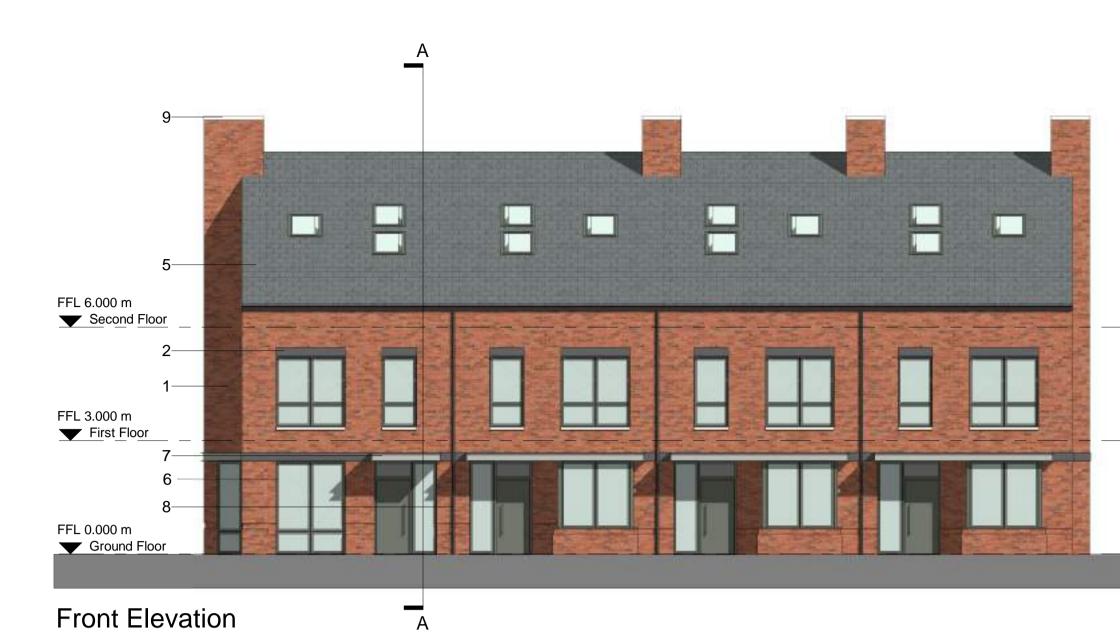

**Rear Elevation** 

Left Elevation

**Right Elevation** 

Section A-A

Notes

Do not scale from this drawing. All contractors must visit the site and be responsible for taking and checking dimensions.

All construction information should be taken from figured dimensions only. Any discrepancies between drawings, specifications and site conditions must be brought to the attention of the supervising officer. This drawing & the works depicted are the copyright of JTP.

|    | Material Key                                                    |  |  |  |  |  |
|----|-----------------------------------------------------------------|--|--|--|--|--|
| 1  | Red Brickwork                                                   |  |  |  |  |  |
| 2  | White banding                                                   |  |  |  |  |  |
| 3  | London Stock Brickwork                                          |  |  |  |  |  |
| 4  | Soldier Brick Course                                            |  |  |  |  |  |
| 5  | Grey Roof Tiles                                                 |  |  |  |  |  |
| 6  | Dark Grey Windows/Doors                                         |  |  |  |  |  |
| 7  | Grey Canopy                                                     |  |  |  |  |  |
| 8  | Grey Rain Water Pipe (rwp) with square profile to match windows |  |  |  |  |  |
| 9  | Stone Window Cil & Chimney Cap                                  |  |  |  |  |  |
| 10 | Grey Dormer Surround to match windows                           |  |  |  |  |  |
| 11 | Grey Metal Railings/Trellis                                     |  |  |  |  |  |
| 12 | Projecting Brick Detail                                         |  |  |  |  |  |
| 13 | Hit & Miss Brick                                                |  |  |  |  |  |
| 14 | Slatted Metal Garage Doors                                      |  |  |  |  |  |
| 15 | Dark Brown Metal Cladding                                       |  |  |  |  |  |
| 16 | Dark Brown Metal Balconies & Railings                           |  |  |  |  |  |
| 17 | Dark Brown Metal Cladded Canopy and Signage                     |  |  |  |  |  |