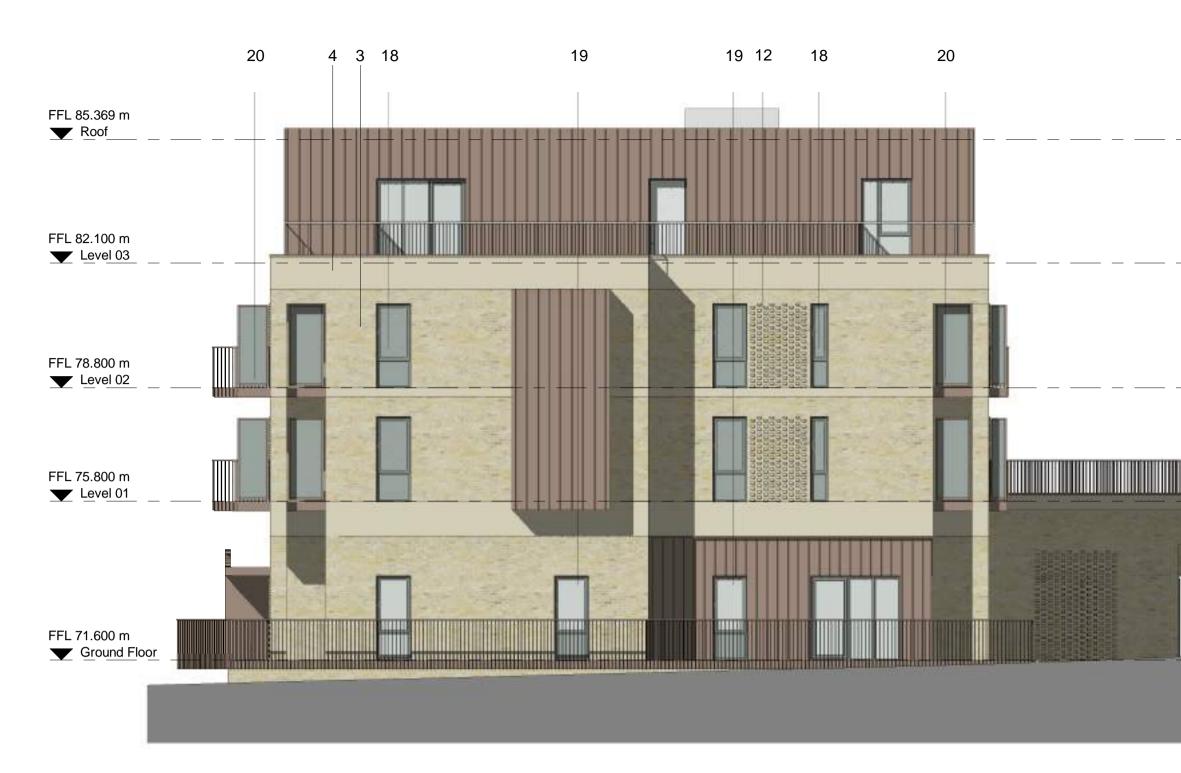

## North Elevation

**3D** Perspective

Notes

Do not scale from this drawing. All contractors must visit the site and be responsible for taking and checking dimensions.

All contractors must visit the site and be responsible for taking and oneshing dimensions. All construction information should be taken from figured dimensions only. Any discrepancies between drawings, specifications and site conditions must be brought to the attention of the supervising officer. This drawing & the works depicted are the copyright of JTP.

This drawing is prepared for the specific project stage in the Drawing Status section below and it is not intended to be used for any other purpose. Whilst all reasonable efforts are used to ensure drawings are accurate, JTP accept no liability for any reliance placed on, or use made of, this plan by anyone for purposes other than those stated in the Drawing Status below.

|    | Material Key                                                    |  |  |  |  |  |
|----|-----------------------------------------------------------------|--|--|--|--|--|
| 1  | Red Brickwork                                                   |  |  |  |  |  |
| 2  | White banding                                                   |  |  |  |  |  |
| 3  | London Stock Brickwork                                          |  |  |  |  |  |
| 4  | Soldier Brick Course                                            |  |  |  |  |  |
| 5  | Grey Roof Tiles                                                 |  |  |  |  |  |
| 6  | Dark Grey Windows/Doors                                         |  |  |  |  |  |
| 7  | Grey Canopy                                                     |  |  |  |  |  |
| 8  | Grey Rain Water Pipe (rwp) with square profile to match windows |  |  |  |  |  |
| 9  | Stone Window Cil & Chimney Cap                                  |  |  |  |  |  |
| 10 | Grey Dormer Surround to match windows                           |  |  |  |  |  |
| 11 | Grey Metal Railings                                             |  |  |  |  |  |
| 12 | Projecting Brick Detail                                         |  |  |  |  |  |
| 13 | Hit & Miss Brick                                                |  |  |  |  |  |
| 14 | Slatted Metal Garage Doors                                      |  |  |  |  |  |
| 15 | Dark Brown Metal Cladding                                       |  |  |  |  |  |
| 16 | Dark Brown Metal Balconies & Railings                           |  |  |  |  |  |
| 17 | Dark Brown Metal Cladded Canopy and Signage                     |  |  |  |  |  |
| 18 | Window with Obscured Glazing                                    |  |  |  |  |  |
| 19 | Window with Obscured Glazing at Lower Level                     |  |  |  |  |  |
| 20 | Privacy Screen to Balcony                                       |  |  |  |  |  |

| P3<br>P2 | 18.03.20<br>08.03.19 | Privacy screen added to northeastern balcony<br>Apartments removed in northwest and<br>northeast corners. Bay window feature<br>dropped down to first floor on northeast<br>apartment | DCS<br>DCS | IF<br>IF |
|----------|----------------------|---------------------------------------------------------------------------------------------------------------------------------------------------------------------------------------|------------|----------|
| P1       | 23.11.18             | Issue for planning                                                                                                                                                                    | DCS        | IF       |
| Rev      | Date                 | Description                                                                                                                                                                           | Drawn      | Chkd     |
| Drawi    | ng Status            |                                                                                                                                                                                       |            |          |
| Plar     | nning                |                                                                                                                                                                                       |            |          |