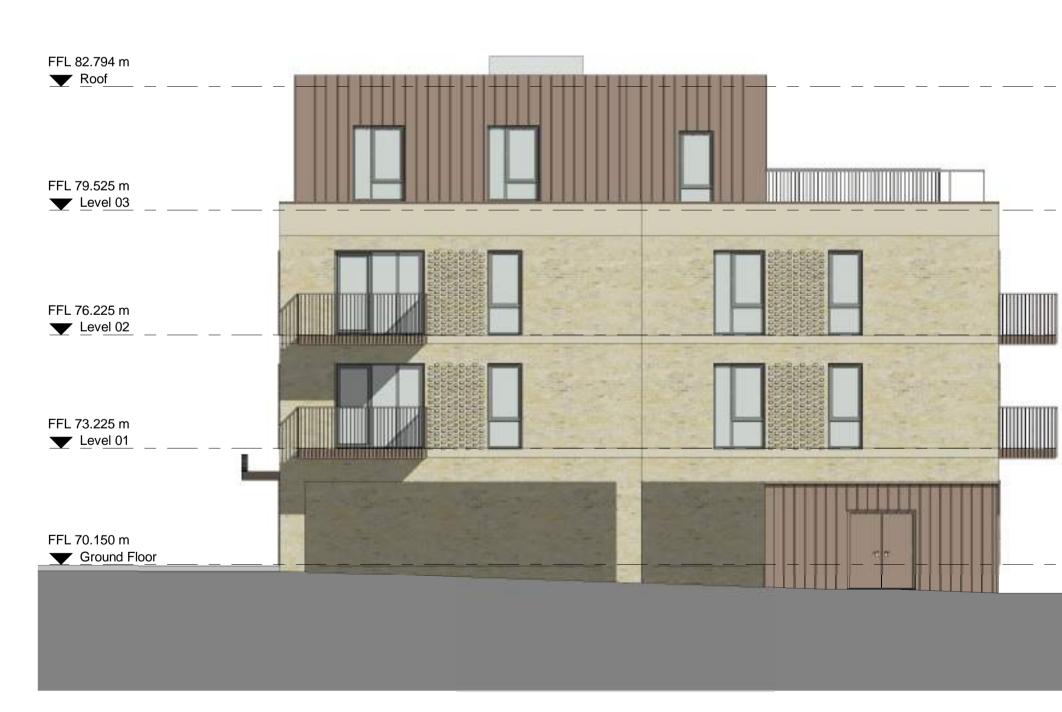

## North Elevation

East Elevation

- 17

West Elevation

Notes

Do not scale from this drawing. All contractors must visit the site and be responsible for taking and checking

dimensions. All construction information should be taken from figured dimensions only. Any discrepancies between drawings, specifications and site conditions must be brought to the attention of the supervising officer. This drawing & the works depicted are the copyright of JTP.

|    | Material Key                                                    |
|----|-----------------------------------------------------------------|
| 1  | Red Brickwork                                                   |
| 2  | White banding                                                   |
| 3  | London Stock Brickwork                                          |
| 4  | Soldier Brick Course                                            |
| 5  | Grey Roof Tiles                                                 |
| 6  | Dark Grey Windows/Doors                                         |
| 7  | Grey Canopy                                                     |
| 8  | Grey Rain Water Pipe (rwp) with square profile to match windows |
| 9  | Stone Window Cil & Chimney Cap                                  |
| 10 | Grey Dormer Surround to match windows                           |
| 11 | Grey Metal Railings                                             |
| 12 | Projecting Brick Detail                                         |
| 13 | Hit & Miss Brick                                                |
| 14 | Slatted Metal Garage Doors                                      |
| 15 | Dark Brown Metal Cladding                                       |
| 16 | Dark Brown Metal Balconies & Railings                           |
| 17 | Dark Brown Metal Cladded Canopy and Signage                     |
| 18 | Window with Obscured Glazing                                    |
| 19 | Window with Obscured Glazing at Lower Level                     |
| 20 | Privacy Screen to Balcony                                       |

| P3       | 18.03.20 | Reconfiguration of northwest apartment.<br>Obscure glazing notes added. Privacy screens<br>added to northern balconies | DCS   | IF   |  |  |
|----------|----------|------------------------------------------------------------------------------------------------------------------------|-------|------|--|--|
| P2       | 08.03.19 | One apartment removed. Roof terraces reconfigured                                                                      | DCS   | IF   |  |  |
| P1       | 23.11.18 | Issue for planning                                                                                                     | FA    | IF   |  |  |
| Rev      | Date     | Description                                                                                                            | Drawn | Chkd |  |  |
| Drawin   | g Status |                                                                                                                        |       |      |  |  |
| Planning |          |                                                                                                                        |       |      |  |  |

# Old Laundry\_Bower Hill\_Epping

Drawing Title Block D - Elevations

| Scale @A1        |   | Job Ref. 01199B |   |             |   |     |  |
|------------------|---|-----------------|---|-------------|---|-----|--|
| Drawing No.BD_55 |   |                 |   | Revision.P3 |   |     |  |
| Scale Bar        |   |                 |   |             |   |     |  |
|                  | 0 | 1               | 2 | 3           | 4 | 5 m |  |
|                  |   |                 |   |             |   |     |  |