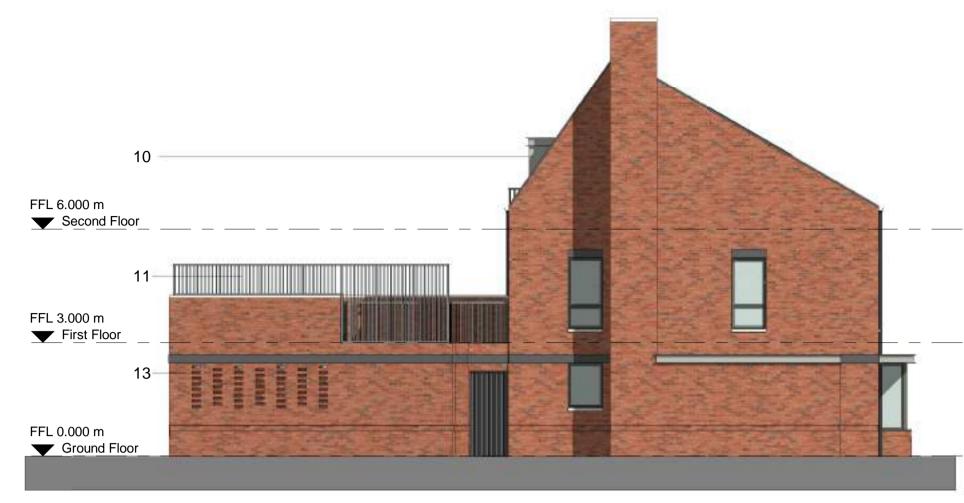

## North Elevation

South Elevation

East Elevation

West Elevation

Notes

Do not scale from this drawing. All contractors must visit the site and be responsible for taking and checking

All contractors must visit the site and be responsible for taking and checking dimensions. All construction information should be taken from figured dimensions only. Any discrepancies between drawings, specifications and site conditions must be brought to the attention of the supervising officer. This drawing & the works depicted are the copyright of JTP.

|    | Material Key                                                    |  |  |  |  |
|----|-----------------------------------------------------------------|--|--|--|--|
| 1  | Red Brickwork                                                   |  |  |  |  |
| 2  | White banding                                                   |  |  |  |  |
| 3  | London Stock Brickwork                                          |  |  |  |  |
| 4  | Soldier Brick Course                                            |  |  |  |  |
| 5  | Grey Roof Tiles                                                 |  |  |  |  |
| 6  | Dark Grey Windows/Doors                                         |  |  |  |  |
| 7  | Grey Canopy                                                     |  |  |  |  |
| 8  | Grey Rain Water Pipe (rwp) with square profile to match windows |  |  |  |  |
| 9  | Stone Window Cil & Chimney Cap                                  |  |  |  |  |
| 10 | Grey Dormer Surround to match windows                           |  |  |  |  |
| 11 | Grey Metal Railings                                             |  |  |  |  |
| 12 | Projecting Brick Detail                                         |  |  |  |  |
| 13 | Hit & Miss Brick                                                |  |  |  |  |
| 14 | Slatted Metal Garage Doors                                      |  |  |  |  |
| 15 | Dark Brown Metal Cladding                                       |  |  |  |  |
| 16 | Dark Brown Metal Balconies & Railings                           |  |  |  |  |
| 17 | Dark Brown Metal Cladded Canopy and Signage                     |  |  |  |  |
| 18 | Window with Obscured Glazing                                    |  |  |  |  |
| 19 | Window with Obscured Glazing at Lower Level                     |  |  |  |  |
| 20 | Privacy Screen to Balcony                                       |  |  |  |  |