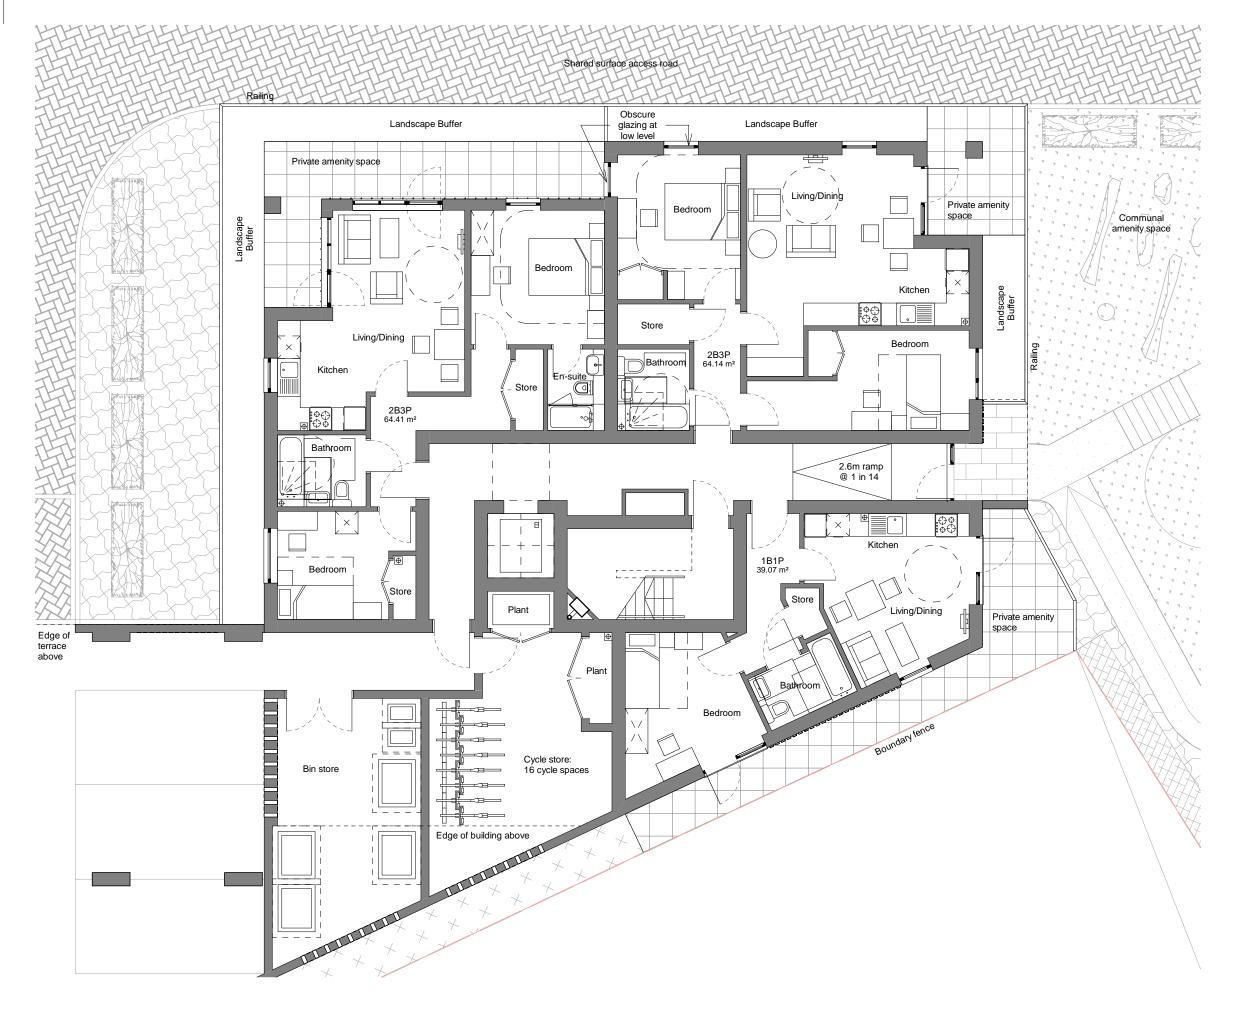

## Old Laundry\_Bower Hill\_Epping

Block C - Level 01 Plan

1

Scale @A3 1:100

0

Drawing No. BC\_41

Scale Bar

Job Ref. 01199B

3 m

Revision. P2

2

Do not scale from this drawing. All contractors must visit the site and be responsible for taking and checking dimensions. All construction information should be taken from figured dimensions only. Any discrepancies between drawings, specifications and site conditions must be brought to the attention of the supervising officer. This drawing & the works depicted are the copyright of JTP.

This drawing is prepared for the specific project stage in the Drawing Status section below and it is not intended to be used for any other purpose. Whilst all reasonable efforts are used to ensure drawings are accurate, JTP accept no liability for any reliance placed on, or use made of, this plan by anyone for purposes other than those stated in the Drawing Status below.

| P2             | 18.03.19          | Reconfiguration of northwest apartment on levels<br>01+02. Obscure glazing notes added. Privacy screens | DCS   | IF   |
|----------------|-------------------|---------------------------------------------------------------------------------------------------------|-------|------|
| P1             | 23.11.18          | added to northern balconies<br>Issue for planning                                                       | DCS   | IF   |
| Rev            | Date              | Description                                                                                             | Drawn | Chkd |
| Drawin<br>Plan | g Status<br>Ining |                                                                                                         |       |      |
| 0              |                   |                                                                                                         |       |      |