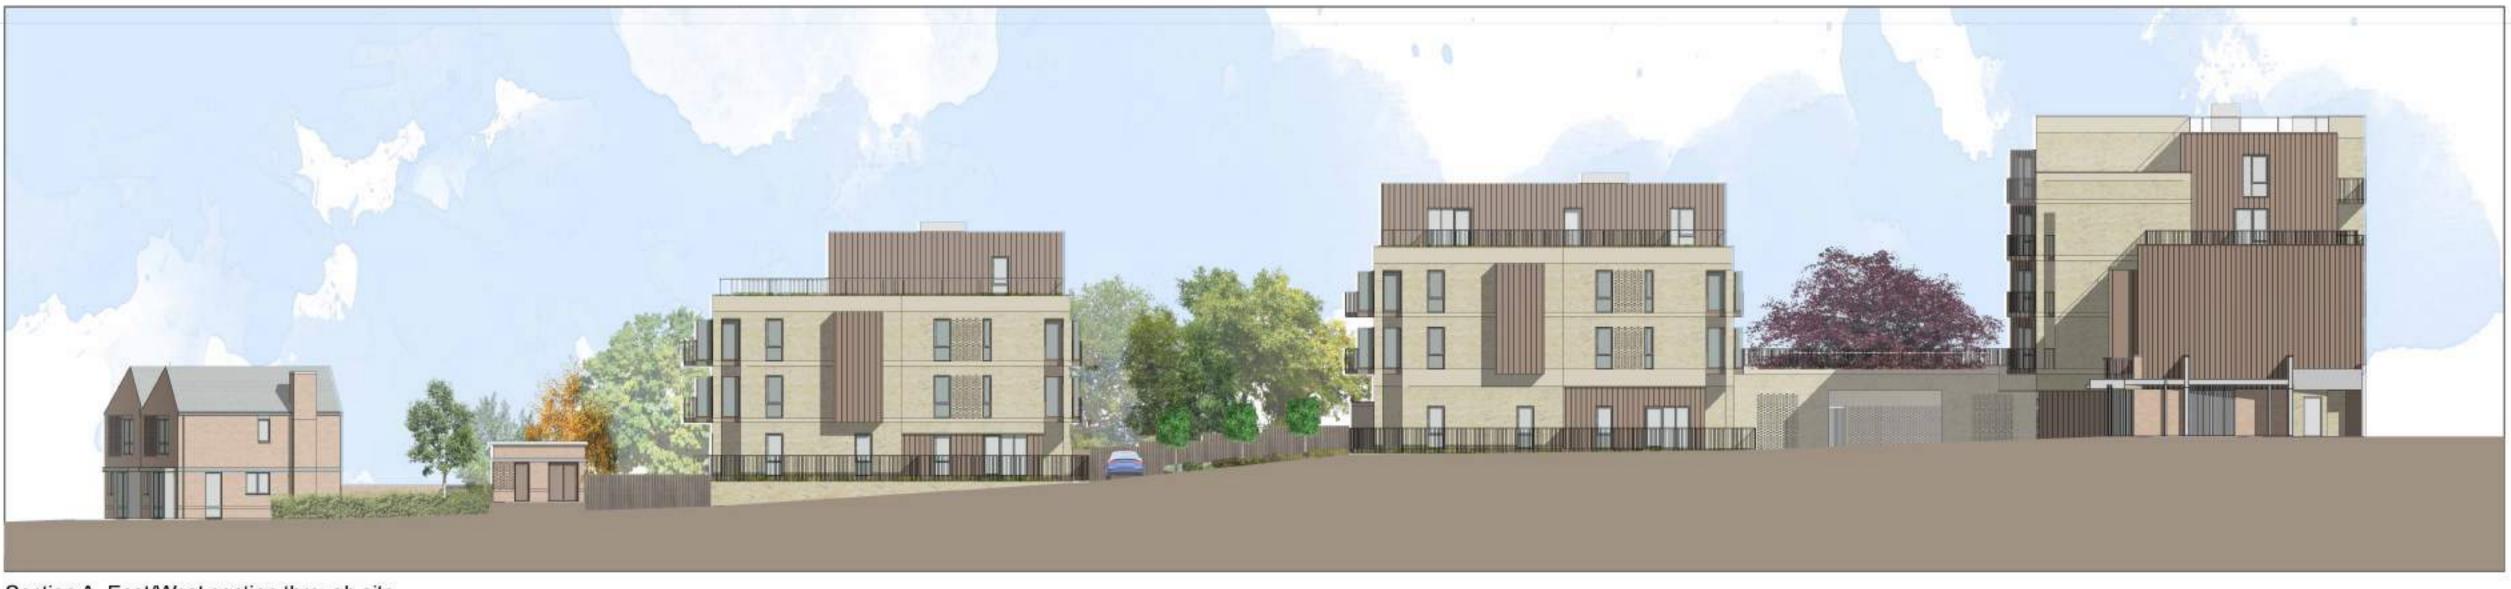

East-West Site Section A-A 1:200

North-South Site Section B-B

Block C 11-13 Bower Vale Tree screen 

| Client<br>Troy Homes            |                                                                                   |
|---------------------------------|-----------------------------------------------------------------------------------|
| jtp                             | 23-25 Great Sutton Str<br>London EC1V 0DN<br>44 (0) 20 7017 1780<br>www.jtp.co.uk |
| Project<br>Laundry Site, Epping |                                                                                   |

Do not scale from this drawing. All contractors must visit the site and be responsible for taking and checking

dimensions.

Section A -East/West section through site

Section B - North/South Section along Bower Hill