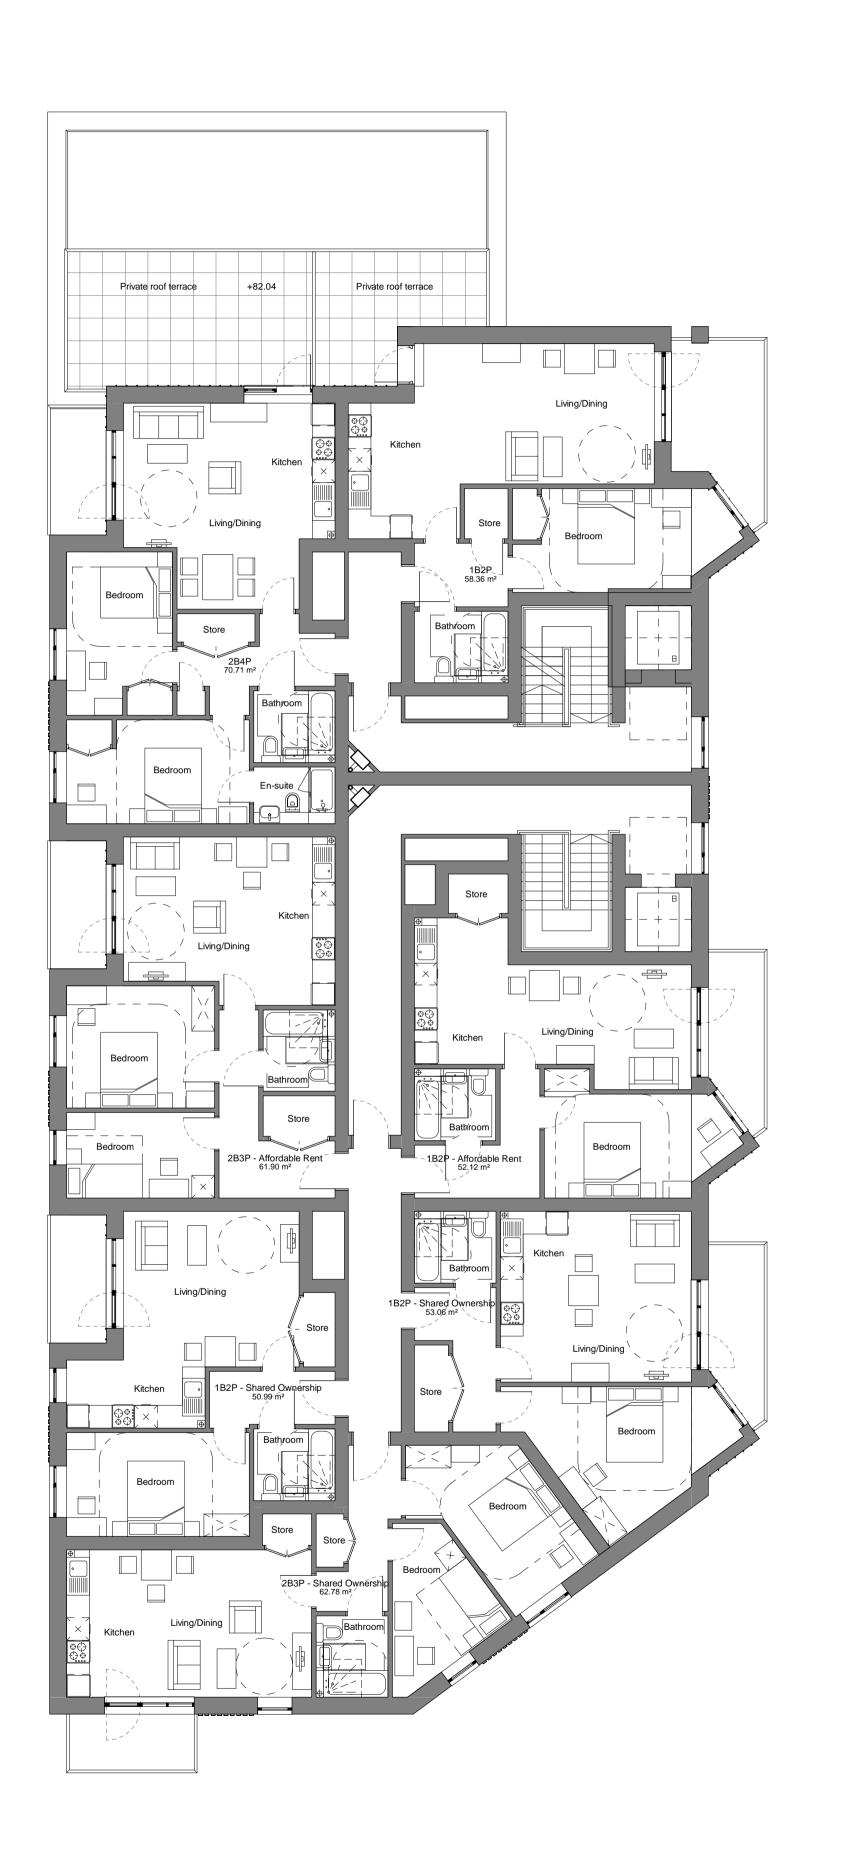

Drawing Title Block B - Level 01 Plan

Do not scale from this drawing. All contractors must visit the site and be responsible for taking and checking dimensions. All construction information should be taken from figured dimensions only. Any discrepancies between drawings, specifications and site conditions must be brought to the attention of the supervising officer. This drawing & the works depicted are the copyright of JTP.

This drawing is prepared for the specific project stage in the Drawing Status section below and it is not intended to be used for any other purpose. Whilst all reasonable efforts are used to ensure drawings are accurate, JTP accept no liability for any reliance placed on, or use made of, this plan by anyone for purposes other than those stated in the Drawing Status below.

| P3     | 18.03.20           | Privacy screen added to northeastern balcony | DCS IF     |   |
|--------|--------------------|----------------------------------------------|------------|---|
| P2     | 08.03.19           | Renamed as Level 02 Plan                     | DCS IF     |   |
| P1     | 23.11.18           | Issue for planning                           | DCS IF     |   |
| Rev    | Date               | Description                                  | Drawn Chkd | _ |
|        | ng Status<br>Ining |                                              |            |   |
| Client |                    |                                              |            | _ |
| l ro   | by H               | omes                                         |            |   |