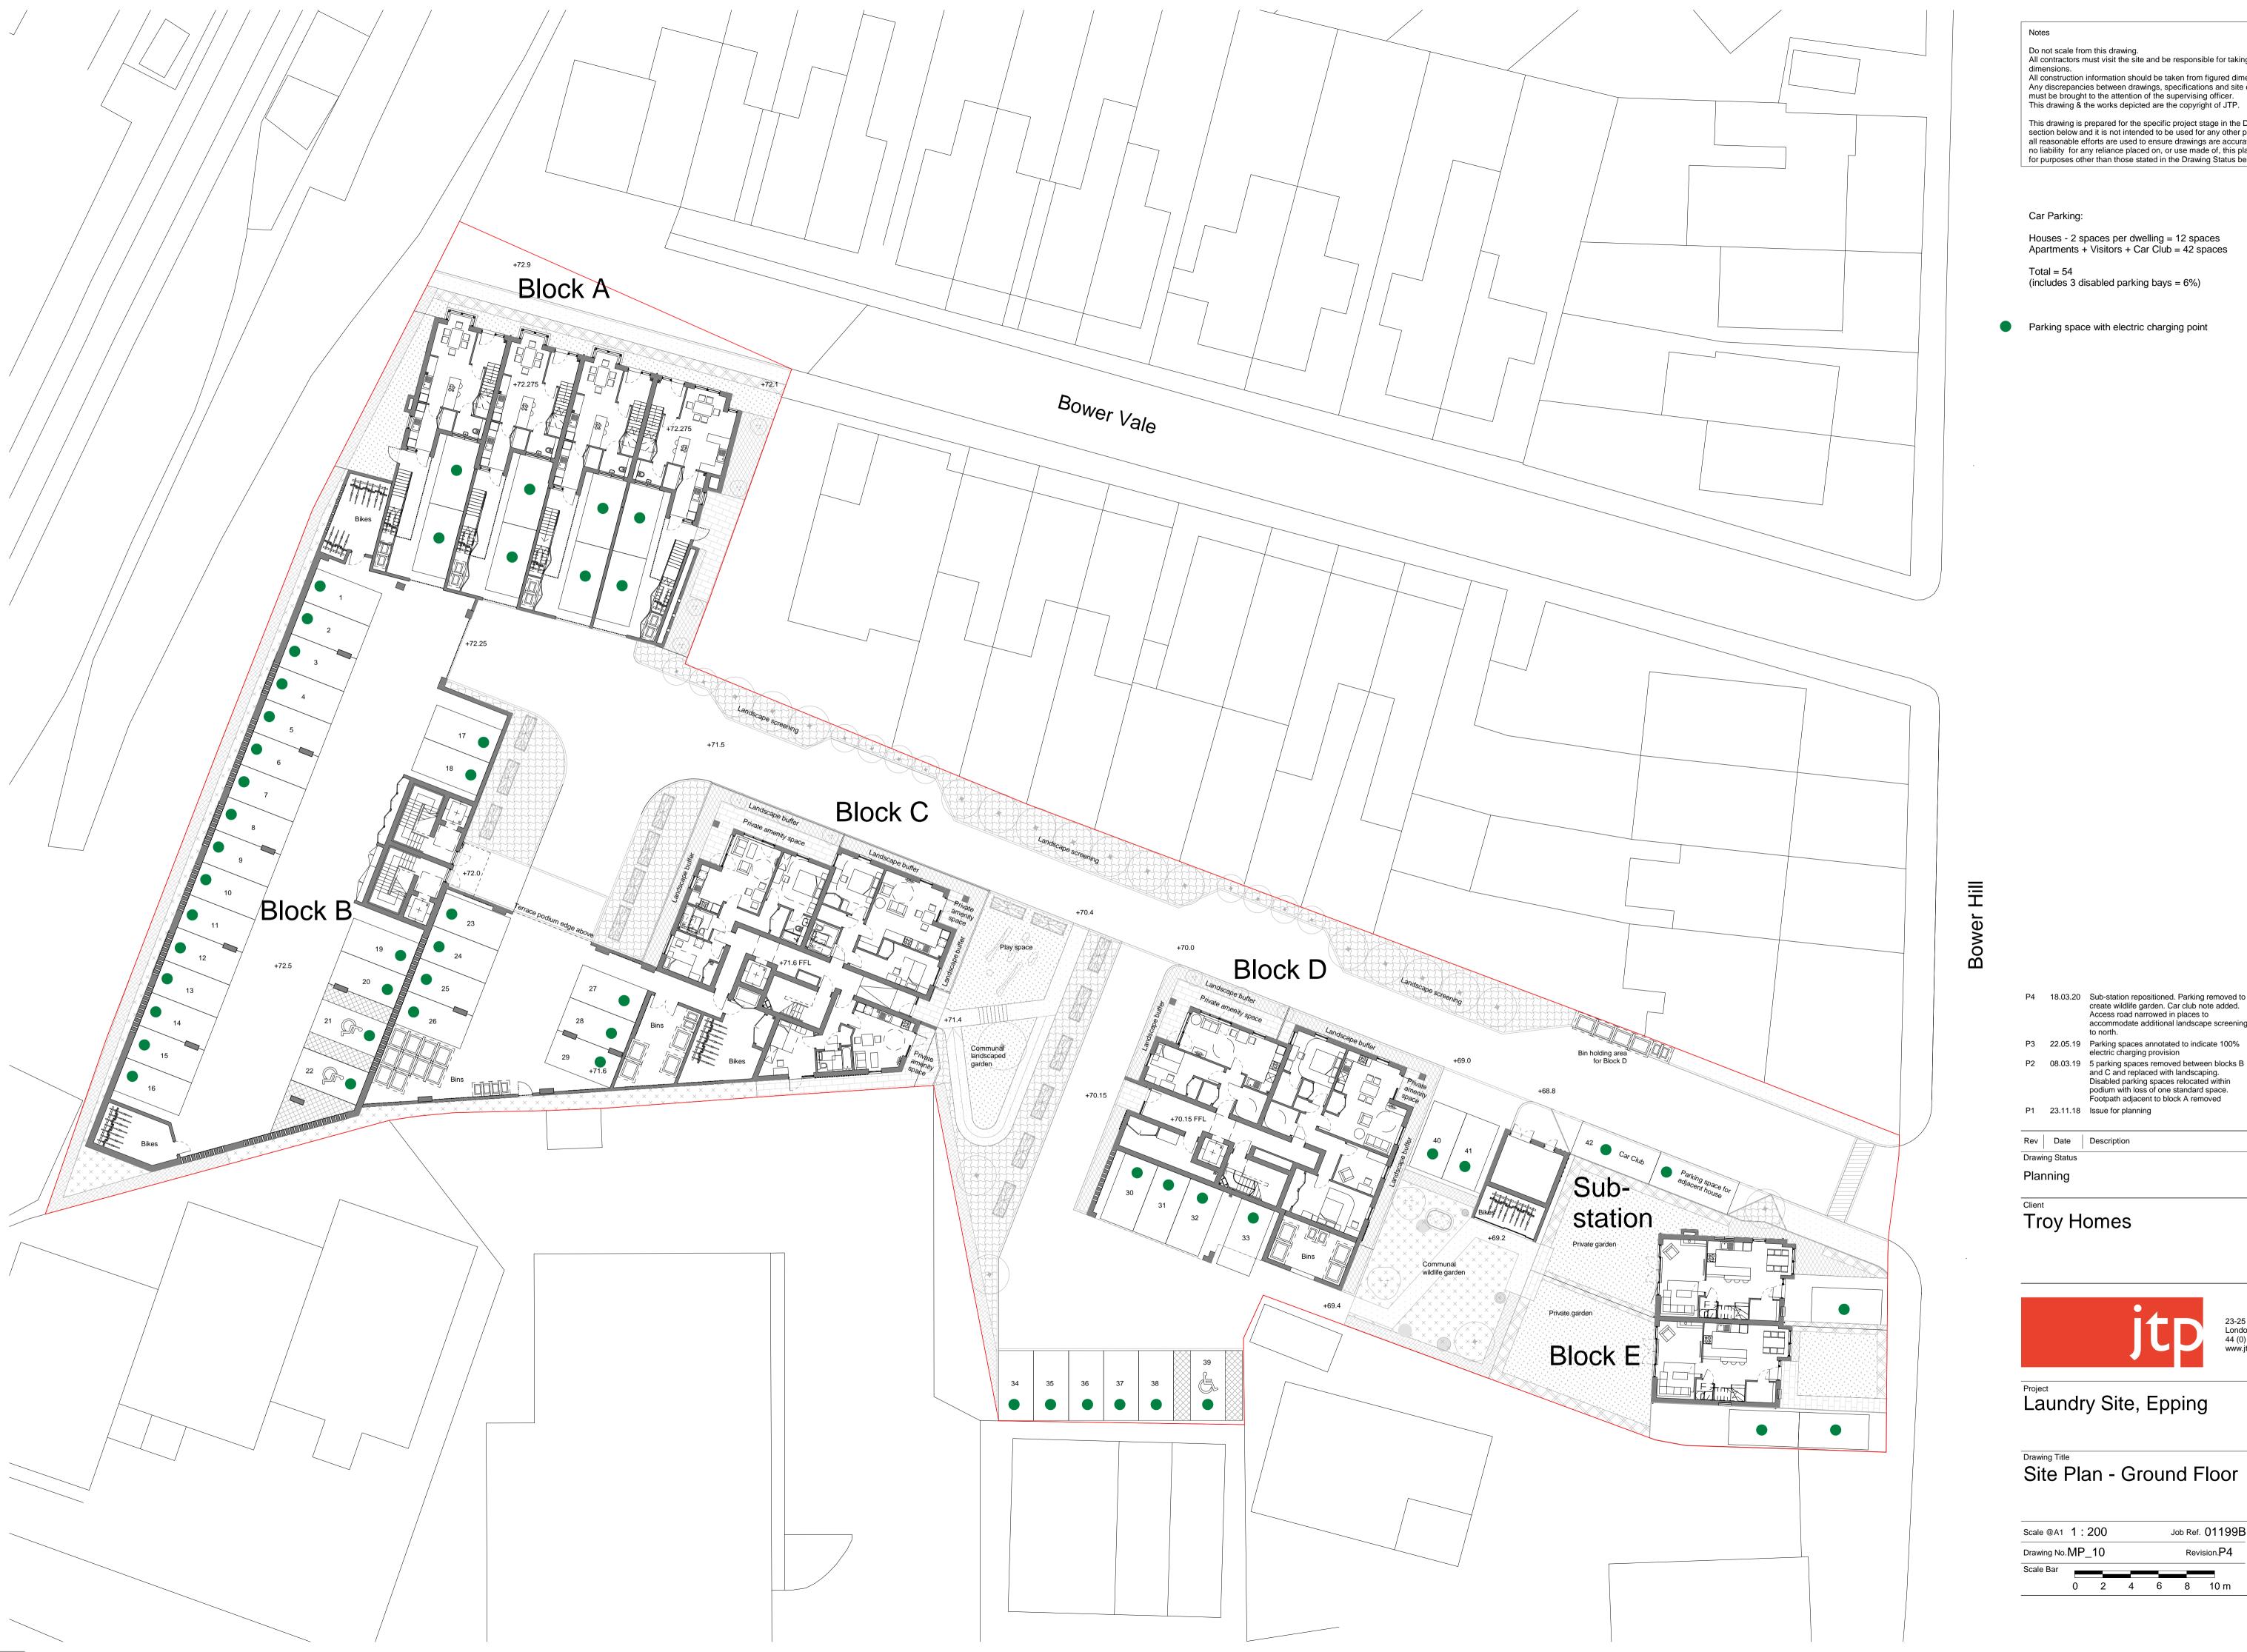

Houses - 2 spaces per dwelling = 12 spaces Apartments + Visitors + Car Club = 42 spaces

Total = 54 (includes 3 disabled parking bays = 6%)

Parking space with electric charging point

P4 18.03.20 Sub-station repositioned. Parking removed to create wildlife garden. Car club note added. Access road narrowed in places to accommodate additional landscape screening to north. P3 22.05.19 Parking spaces annotated to indicate 100% electric charging provision DCS P2 08.03.19 5 parking spaces removed between blocks B DCS IF and C and replaced with landscaping. Disabled parking spaces relocated within podium with loss of one standard space. Footpath adjacent to block A removed DCS IF P1 23.11.18 Issue for planning Drawn Chkd Rev Date Description