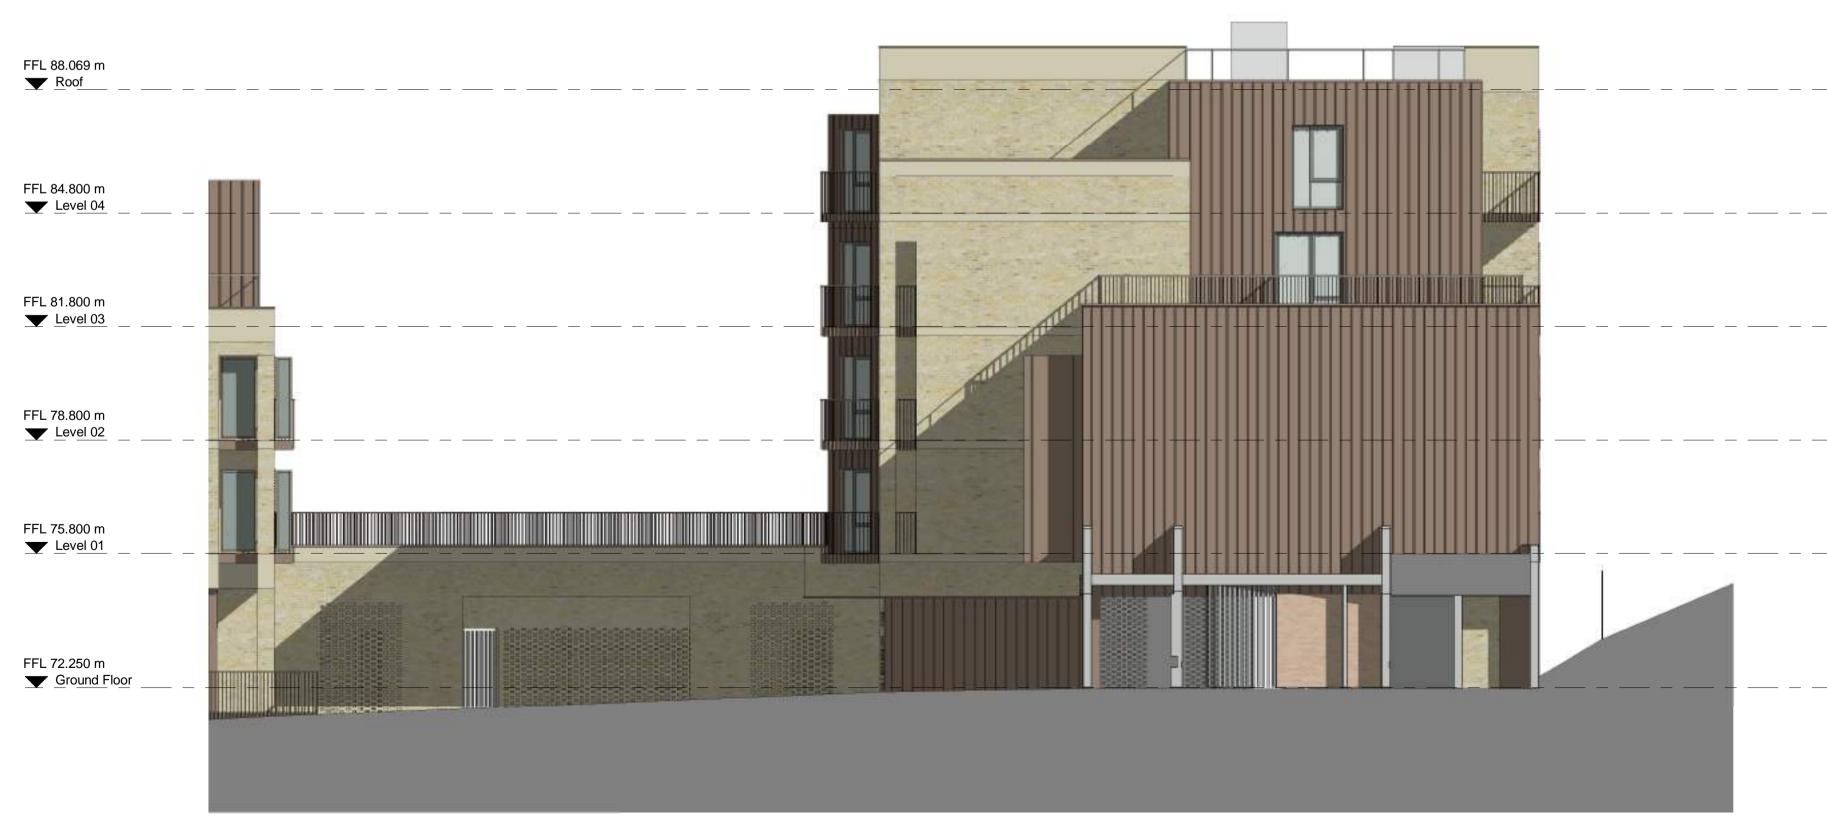

## North Elevation

South Elevation

East Elevation

West Elevation

Notes

Do not scale from this drawing. All contractors must visit the site and be responsible for taking and checking

All contractors must visit the site and be responsible for taking and checking dimensions. All construction information should be taken from figured dimensions only. Any discrepancies between drawings, specifications and site conditions must be brought to the attention of the supervising officer. This drawing & the works depicted are the copyright of JTP.

This drawing is prepared for the specific project stage in the Drawing Status section below and it is not intended to be used for any other purpose. Whilst all reasonable efforts are used to ensure drawings are accurate, JTP accept no liability for any reliance placed on, or use made of, this plan by anyone for purposes other than those stated in the Drawing Status below.

|    | Material Key                                                    |  |  |  |  |
|----|-----------------------------------------------------------------|--|--|--|--|
| 1  | Red Brickwork                                                   |  |  |  |  |
| 2  | White banding                                                   |  |  |  |  |
| 3  | London Stock Brickwork                                          |  |  |  |  |
| 4  | Soldier Brick Course                                            |  |  |  |  |
| 5  | Grey Roof Tiles                                                 |  |  |  |  |
| 6  | Dark Grey Windows/Doors                                         |  |  |  |  |
| 7  | Grey Canopy                                                     |  |  |  |  |
| 8  | Grey Rain Water Pipe (rwp) with square profile to match windows |  |  |  |  |
| 9  | Stone Window Cil & Chimney Cap                                  |  |  |  |  |
| 10 | Grey Dormer Surround to match windows                           |  |  |  |  |
| 11 | Grey Metal Railings                                             |  |  |  |  |
| 12 | Projecting Brick Detail                                         |  |  |  |  |
| 13 | Hit & Miss Brick                                                |  |  |  |  |
| 14 | Slatted Metal Garage Doors                                      |  |  |  |  |
| 15 | Dark Brown Metal Cladding                                       |  |  |  |  |
| 16 | Dark Brown Metal Balconies & Railings                           |  |  |  |  |
| 17 | Dark Brown Metal Cladded Canopy and Signage                     |  |  |  |  |
| 18 | Window with Obscured Glazing                                    |  |  |  |  |
| 19 | Window with Obscured Glazing at Lower Level                     |  |  |  |  |
| 20 | Privacy Screen to Balcony                                       |  |  |  |  |

## Client

| P2    | 08.03.19  | Level 03 footprint reduced, one apartment removed and roof terrace realigned | DCS   | IF   |
|-------|-----------|------------------------------------------------------------------------------|-------|------|
| P1    | 23.11.18  | Issue for planning                                                           | DCS   | IF   |
| Rev   | Date      | Description                                                                  | Drawn | Chkd |
| Drawi | ng Status |                                                                              |       |      |
| Plar  | nning     |                                                                              |       |      |

| Rev Date       | Description | Drawn ( |
|----------------|-------------|---------|
| Drawing Status |             |         |
| Planning       |             |         |

| Client |       |
|--------|-------|
| Troy   | Homes |