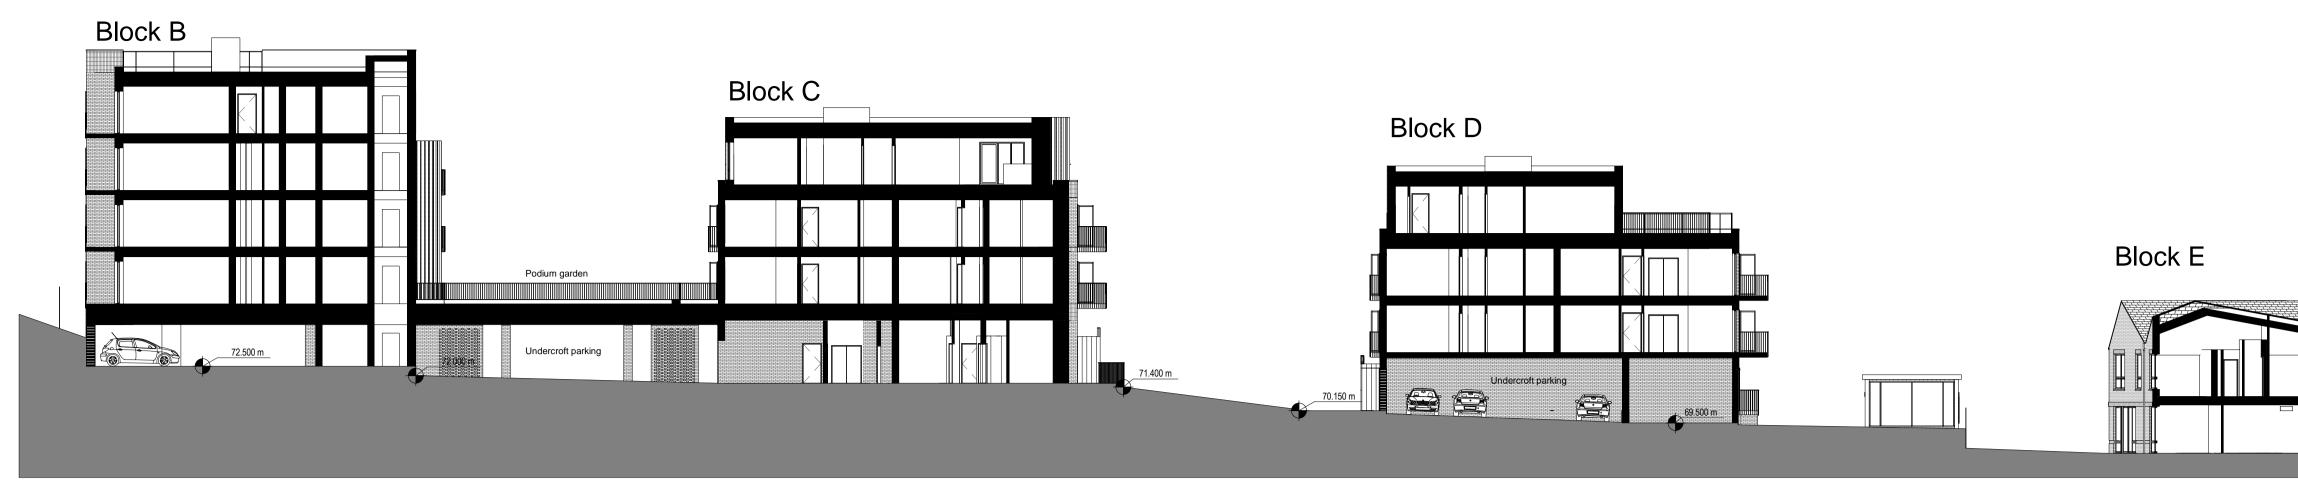

East-West Site Section A-A 1:200

North-South Site Section B-B

Block C 11-13 Bower Vale Tree screen 

| Client<br>Troy Homes            |                                                                                   |
|---------------------------------|-----------------------------------------------------------------------------------|
| jtp                             | 23-25 Great Sutton Str<br>London EC1V 0DN<br>44 (0) 20 7017 1780<br>www.jtp.co.uk |
| Project<br>Laundry Site, Epping |                                                                                   |

Do not scale from this drawing. All contractors must visit the site and be responsible for taking and checking

dimensions.

Section A -East/West section through site

Section B - North/South Section along Bower Hill

Section C - North/South Section through Bower Vale

Do not scale from this drawing. All contractors must visit the site and be responsible for taking and checking

dimensions. All construction information should be taken from figured dimensions only. Any discrepancies between drawings, specifications and site conditions