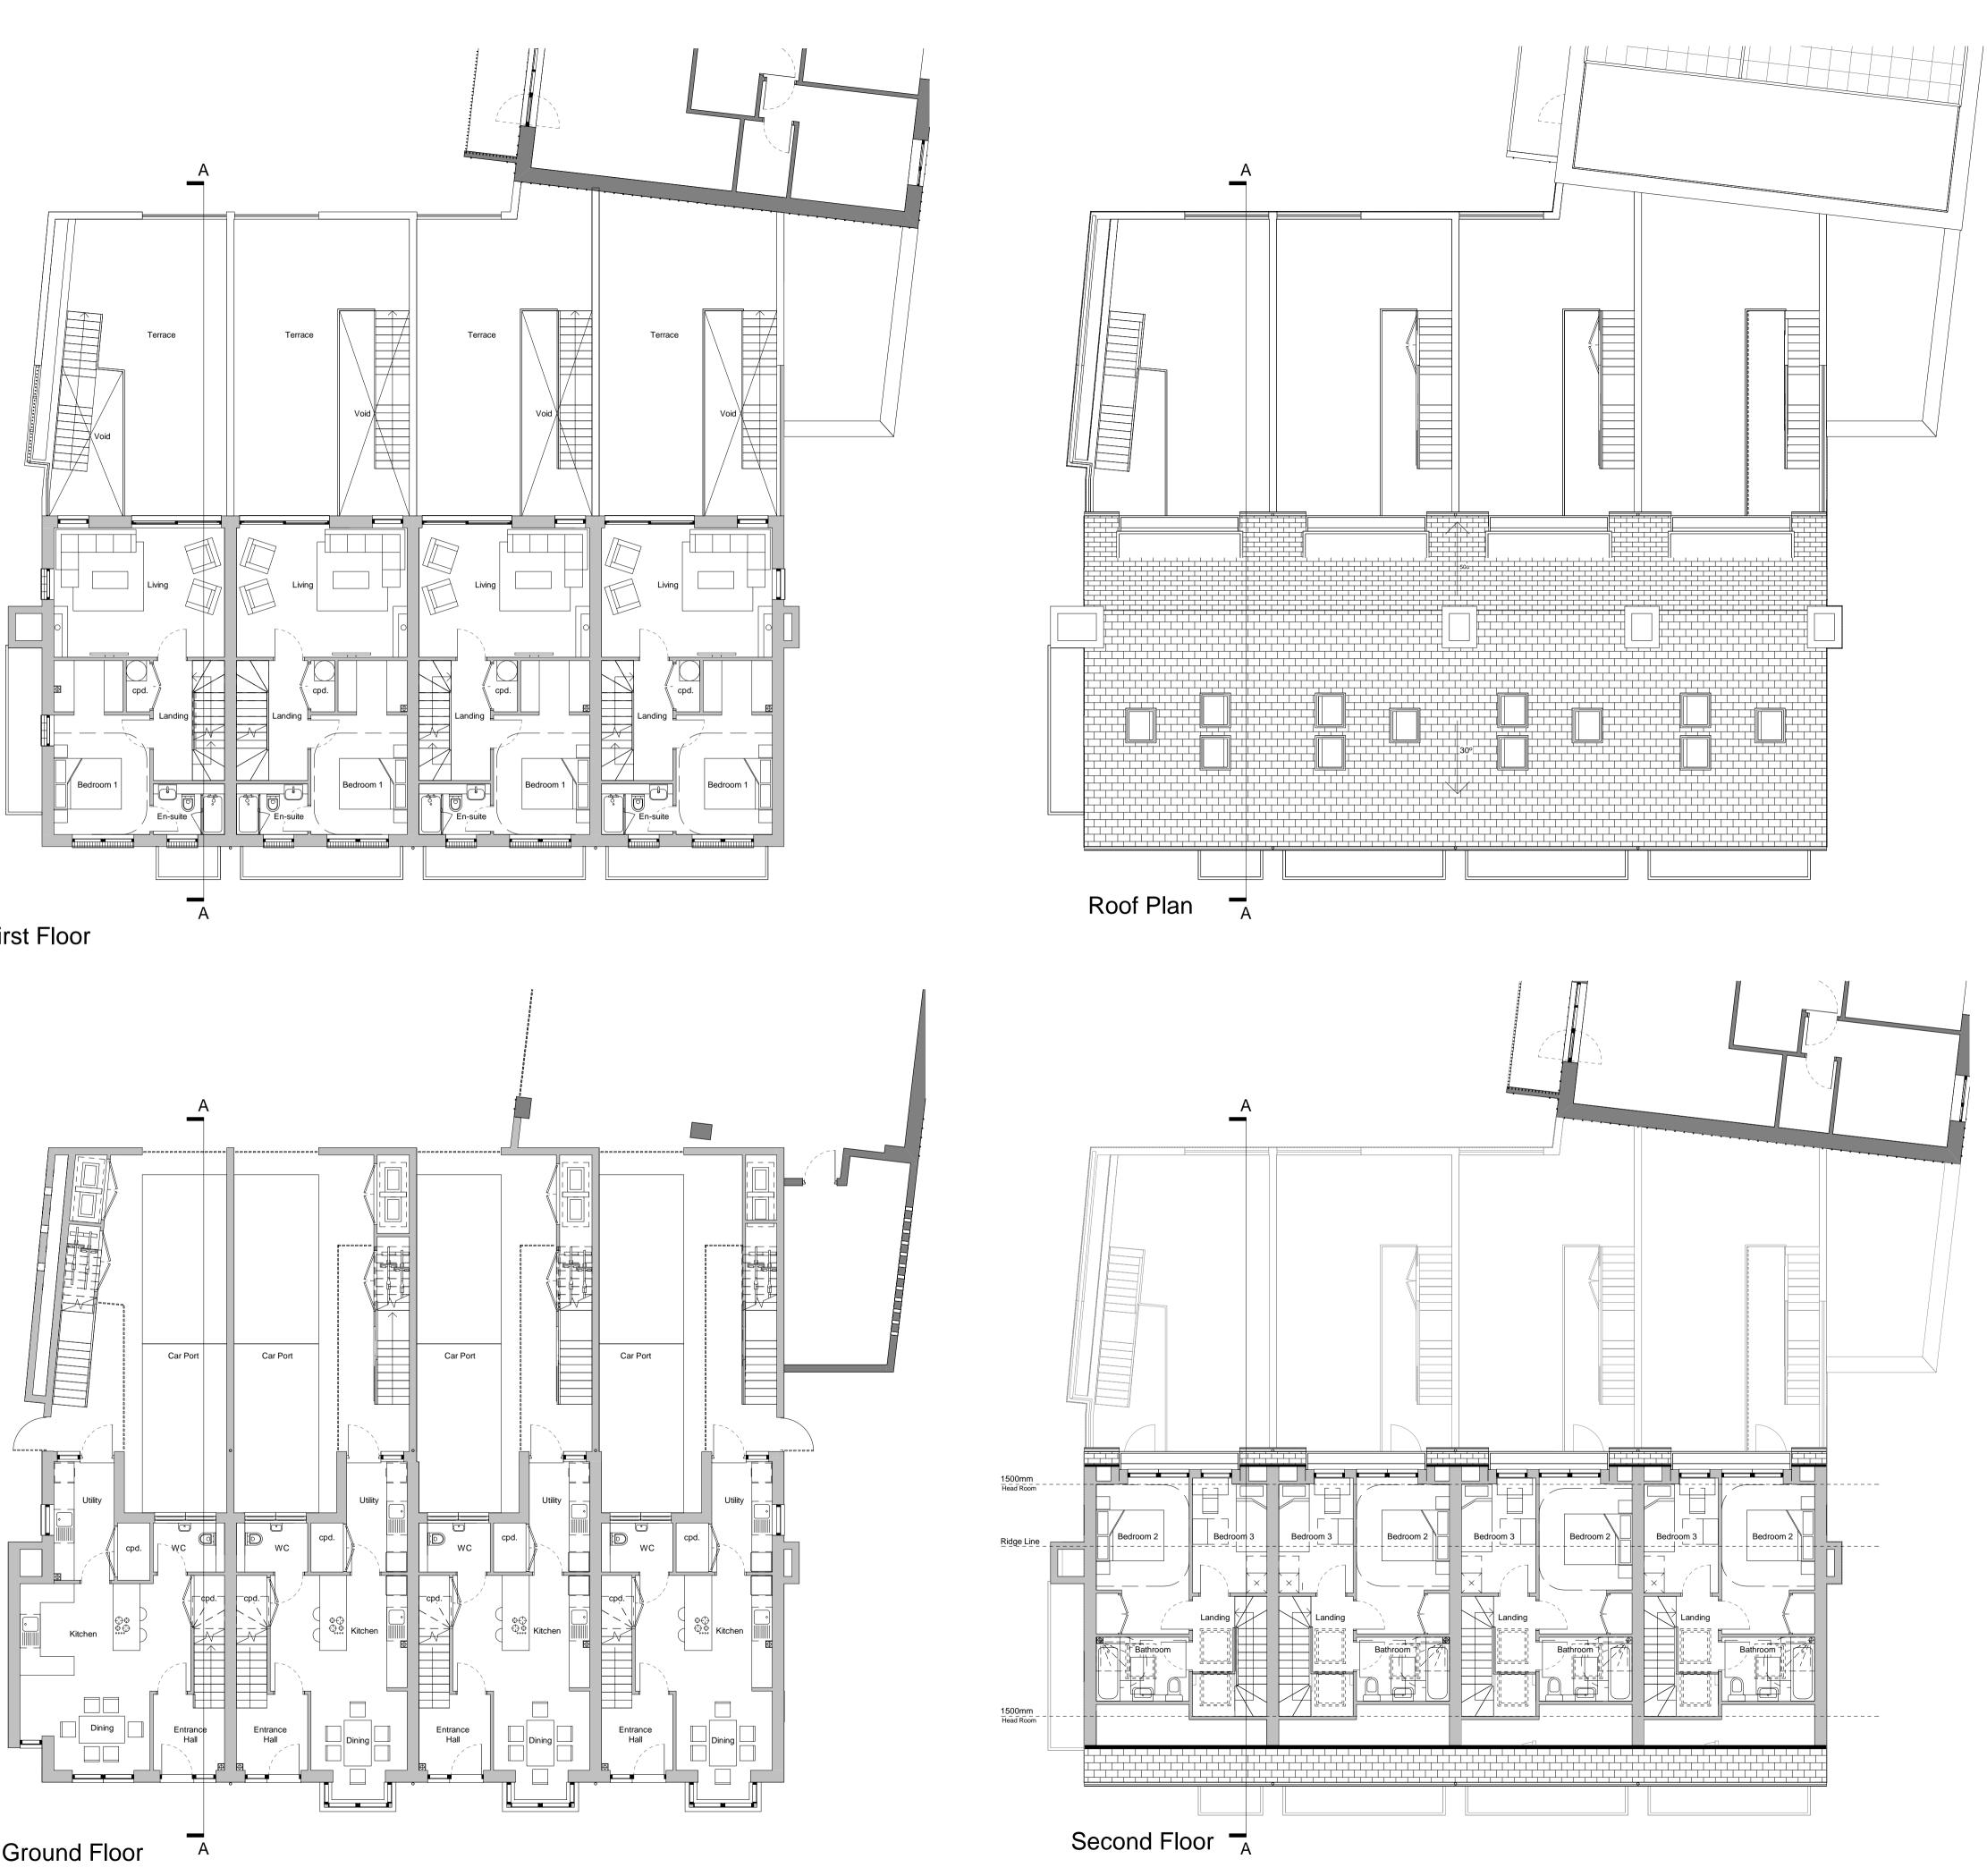

First Floor

Do not scale from this drawing. All contractors must visit the site and be responsible for taking and checking dimensions.

All construction information should be taken from figured dimensions only. Any discrepancies between drawings, specifications and site conditions must be brought to the attention of the supervising officer. This drawing & the works depicted are the copyright of JTP.

This drawing is prepared for the specific project stage in the Drawing Status section below and it is not intended to be used for any other purpose. Whilst all reasonable efforts are used to ensure drawings are accurate, JTP accept no liability for any reliance placed on, or use made of, this plan by anyone for purposes other than those stated in the Drawing Status below.

| Accommodation schedule |                       |                         |  |  |  |
|------------------------|-----------------------|-------------------------|--|--|--|
| Plot                   | Area Area (ft)        |                         |  |  |  |
|                        |                       |                         |  |  |  |
| 1                      | 122.32 m <sup>2</sup> | 1316.61 ft <sup>2</sup> |  |  |  |
| 2                      | 119.06 m <sup>2</sup> | 1281.58 ft <sup>2</sup> |  |  |  |
| 3                      | 119.06 m <sup>2</sup> | 1281.58 ft <sup>2</sup> |  |  |  |
| 4                      | 119.06 m <sup>2</sup> | 1281.58 ft <sup>2</sup> |  |  |  |
|                        | 479.51 m <sup>2</sup> | 5161.36 ft <sup>2</sup> |  |  |  |

# Drawing Title Block A - Floorplans 3B5P Private

| Scale @A1   | 1:  | 100  |      |   | Job Ref. | 01199E   |
|-------------|-----|------|------|---|----------|----------|
| Drawing No. | 019 | 9B_B | A_20 |   | Rev      | ision.P3 |
| Scale Bar   | _   |      |      |   |          |          |
|             | 0   | 1    | 2    | 3 | 4        | 5 m      |