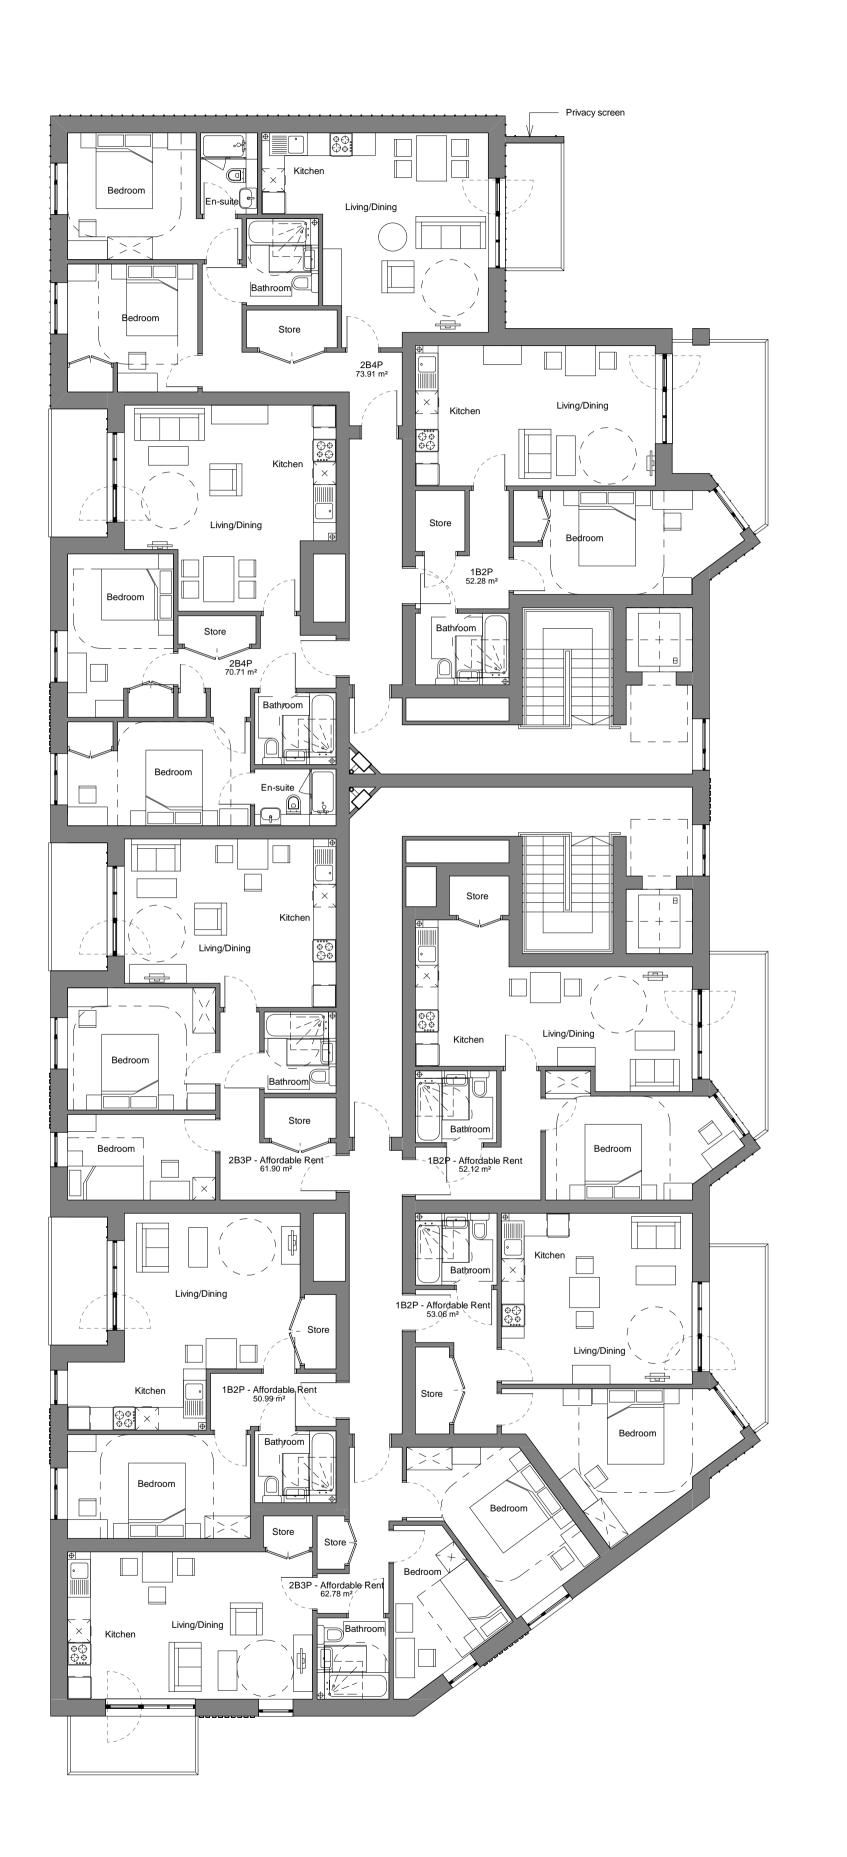

| P3     | 18.03.20           | Privacy screen added to northeastern balcony | DCS IF     |   |
|--------|--------------------|----------------------------------------------|------------|---|
| P2     | 08.03.19           | Renamed as Level 02 Plan                     | DCS IF     |   |
| P1     | 23.11.18           | Issue for planning                           | DCS IF     |   |
| Rev    | Date               | Description                                  | Drawn Chkd | _ |
|        | ng Status<br>Ining |                                              |            |   |
| Client |                    |                                              |            | _ |
| l ro   | by H               | omes                                         |            |   |

23-25 Great Sutton Street London EC1V 0DN +44 (0) 20 7017 1780 www.jtp.co.uk

Block B - Level 02 Plan

Do not scale from this drawing. All contractors must visit the site and be responsible for taking and checking dimensions. All construction information should be taken from figured dimensions only. Any discrepancies between drawings, specifications and site conditions must be brought to the attention of the supervising officer. This drawing & the works depicted are the copyright of JTP.