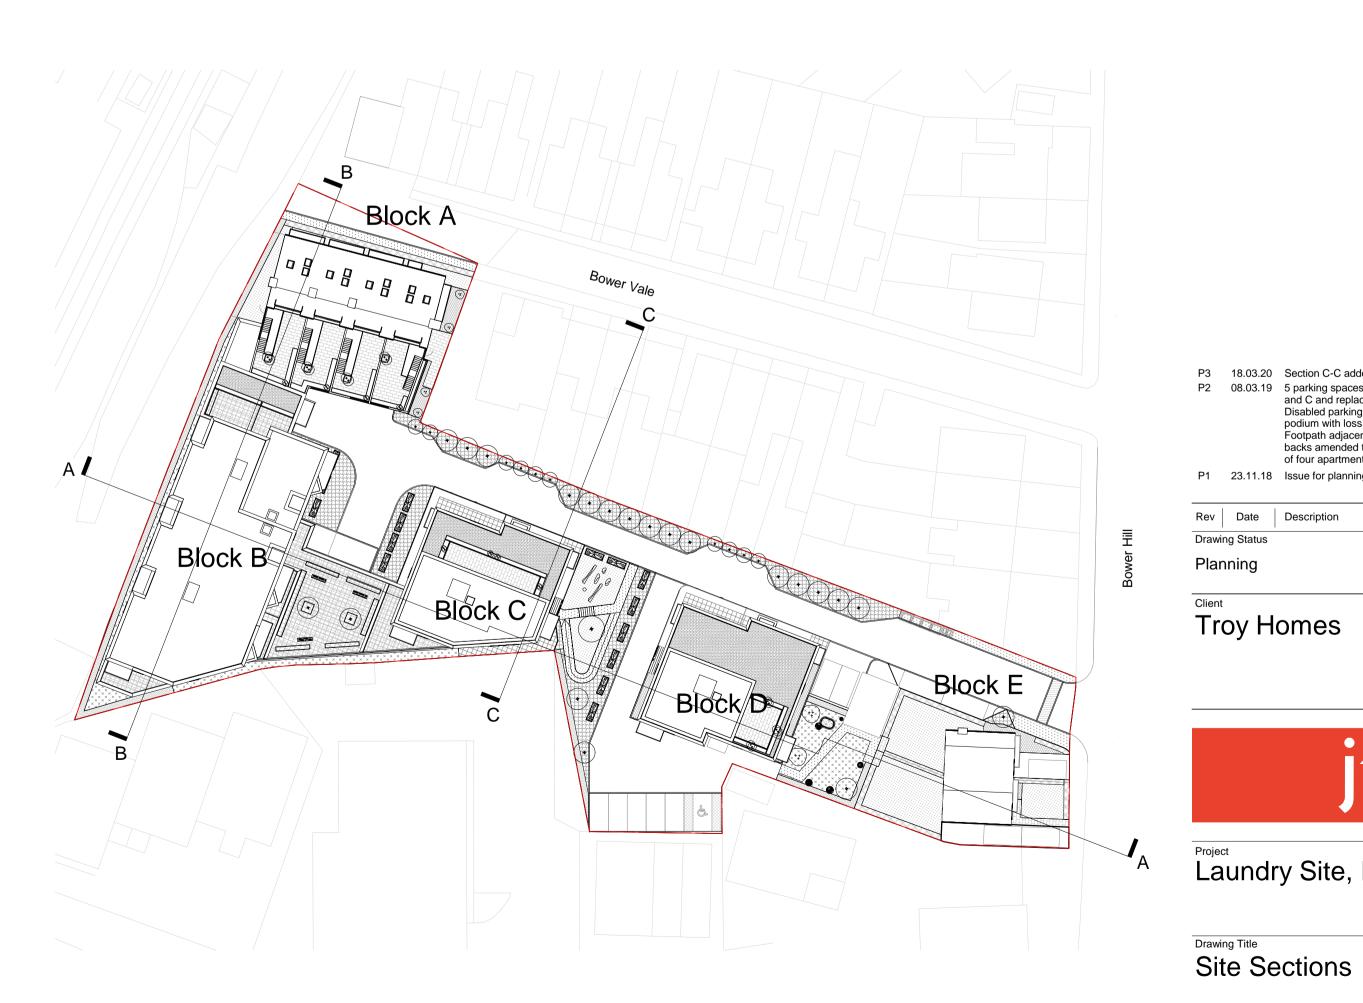

# Bower

| P3     | 18.03.20 | Sub-station repositioned. Parking removed to create wildlife garden. Car club note added. Access road narrowed in places to accommodate additional landscape screening to north.                                                                                                            |       |      |
|--------|----------|---------------------------------------------------------------------------------------------------------------------------------------------------------------------------------------------------------------------------------------------------------------------------------------------|-------|------|
| P2     | 08.03.19 | 5 parking spaces removed between blocks B<br>and C and replaced with landscaping.<br>Disabled parking spaces relocated within<br>podium with loss of one standard space.<br>Footpath adjacent to block A removed. Set<br>backs amended to blocks B, C and D with loss<br>of four apartments | DCS   | IF   |
| P1     | 23.11.18 | Issue for planning                                                                                                                                                                                                                                                                          | DCS   | IF   |
| Rev    | Date     | Description                                                                                                                                                                                                                                                                                 | Drawn | Chkd |
| Drawin | g Status |                                                                                                                                                                                                                                                                                             |       |      |
| Plan   | ning     |                                                                                                                                                                                                                                                                                             |       |      |

# Laundry Site, Epping

# Drawing Title Site Plan - Roof Plan

| Scale @A1  | 1:2 | 200 |   |   | Job Ref | 01199B    | <b>—</b> |
|------------|-----|-----|---|---|---------|-----------|----------|
| Drawing No | MP_ | _11 |   |   | Rev     | vision.P3 |          |
| Scale Bar  |     |     |   |   |         |           |          |
|            | 0   | 2   | 4 | 6 | 8       | 10 m      |          |

## Planning

| P3<br>P2 | 18.03.20<br>08.03.19 | Section C-C added, showing tree screening<br>5 parking spaces removed between blocks B<br>and C and replaced with landscaping.<br>Disabled parking spaces relocated within<br>podium with loss of one standard space.<br>Footpath adjacent to block A removed. Set<br>backs amended to blocks B, C and D with loss<br>of four apartments | DCS<br>DCS | IF<br>IF |
|----------|----------------------|------------------------------------------------------------------------------------------------------------------------------------------------------------------------------------------------------------------------------------------------------------------------------------------------------------------------------------------|------------|----------|
| P1       | 23.11.18             | Issue for planning                                                                                                                                                                                                                                                                                                                       | DCS        | IF       |
| Rev      | Date                 | Description                                                                                                                                                                                                                                                                                                                              | Drawn      | Chkd     |
| Drawi    | ng Status            |                                                                                                                                                                                                                                                                                                                                          |            |          |