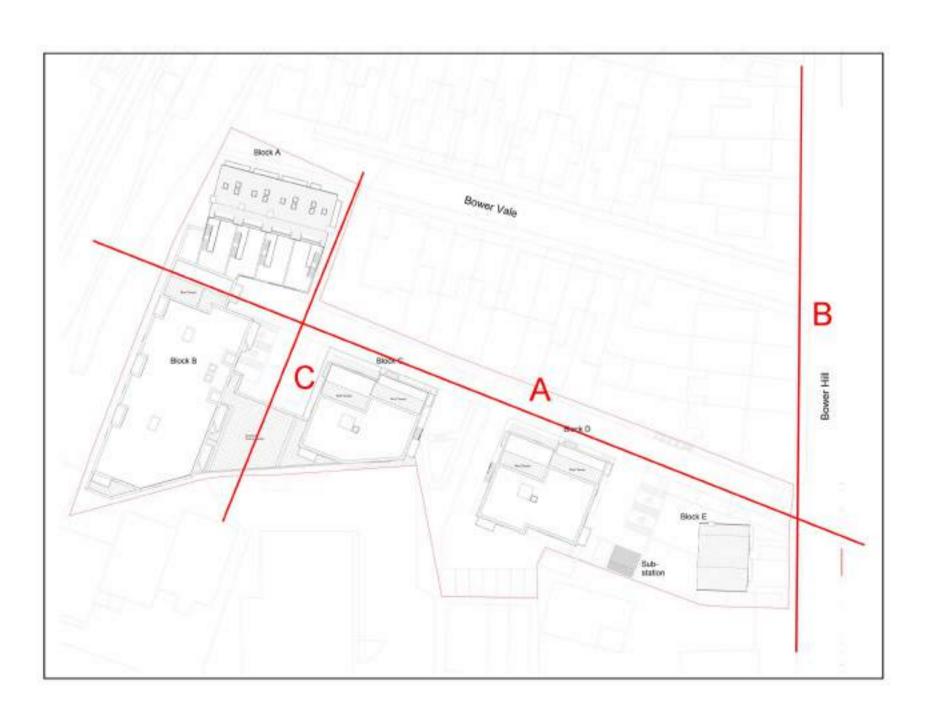

East-West Site Section A-A 1:200

North-South Site Section B-B

Block C 11-13 Bower Vale Tree screen 

| Client<br>Troy Homes            |                                                                                   |
|---------------------------------|-----------------------------------------------------------------------------------|
| jtp                             | 23-25 Great Sutton Str<br>London EC1V 0DN<br>44 (0) 20 7017 1780<br>www.jtp.co.uk |
| Project<br>Laundry Site, Epping |                                                                                   |

Do not scale from this drawing. All contractors must visit the site and be responsible for taking and checking

dimensions.

Section A -East/West section through site

Section B - North/South Section along Bower Hill

Section C - North/South Section through Bower Vale

Do not scale from this drawing. All contractors must visit the site and be responsible for taking and checking

dimensions. All construction information should be taken from figured dimensions only. Any discrepancies between drawings, specifications and site conditions