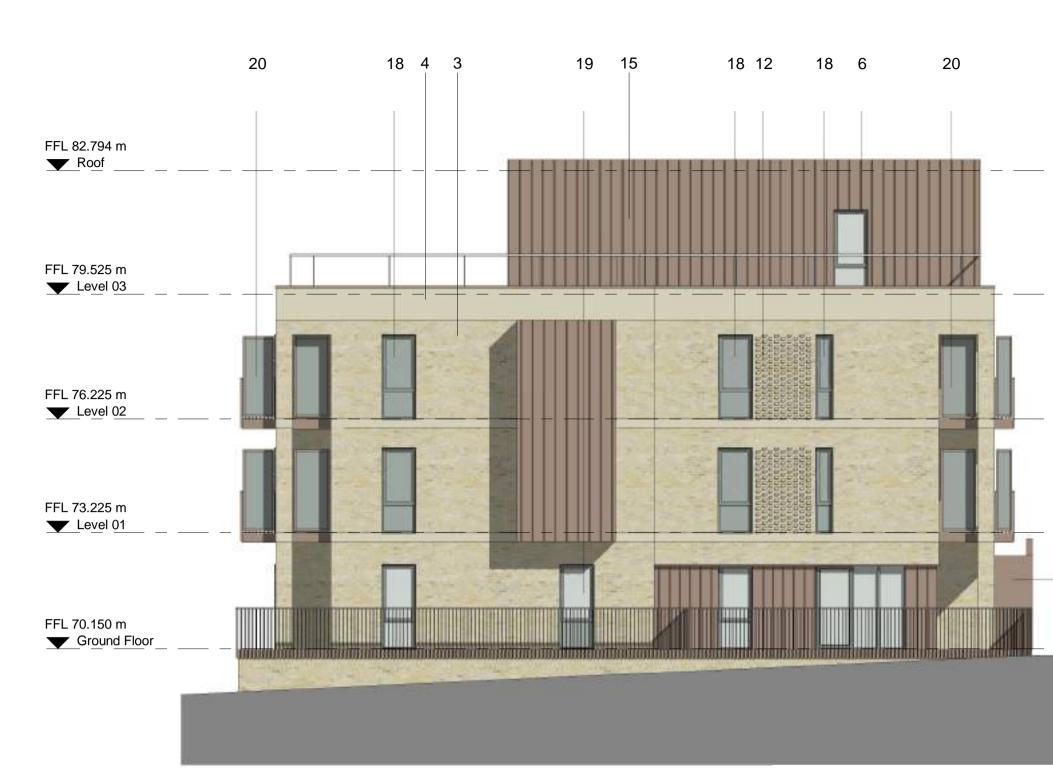

## North Elevation

East Elevation

- 17

West Elevation

Notes

Do not scale from this drawing. All contractors must visit the site and be responsible for taking and checking

dimensions. All construction information should be taken from figured dimensions only. Any discrepancies between drawings, specifications and site conditions must be brought to the attention of the supervising officer. This drawing & the works depicted are the copyright of JTP.

|    | Material Key                                                    |
|----|-----------------------------------------------------------------|
| 1  | Red Brickwork                                                   |
| 2  | White banding                                                   |
| 3  | London Stock Brickwork                                          |
| 4  | Soldier Brick Course                                            |
| 5  | Grey Roof Tiles                                                 |
| 6  | Dark Grey Windows/Doors                                         |
| 7  | Grey Canopy                                                     |
| 8  | Grey Rain Water Pipe (rwp) with square profile to match windows |
| 9  | Stone Window Cil & Chimney Cap                                  |
| 10 | Grey Dormer Surround to match windows                           |
| 11 | Grey Metal Railings                                             |
| 12 | Projecting Brick Detail                                         |
| 13 | Hit & Miss Brick                                                |
| 14 | Slatted Metal Garage Doors                                      |
| 15 | Dark Brown Metal Cladding                                       |
| 16 | Dark Brown Metal Balconies & Railings                           |
| 17 | Dark Brown Metal Cladded Canopy and Signage                     |
| 18 | Window with Obscured Glazing                                    |
| 19 | Window with Obscured Glazing at Lower Level                     |
| 20 | Privacy Screen to Balcony                                       |

| P3       | 18.03.20 | Reconfiguration of northwest apartment.<br>Obscure glazing notes added. Privacy screens<br>added to northern balconies | DCS   | IF   |  |  |
|----------|----------|------------------------------------------------------------------------------------------------------------------------|-------|------|--|--|
| P2       | 08.03.19 | One apartment removed. Roof terraces reconfigured                                                                      | DCS   | IF   |  |  |
| P1       | 23.11.18 | Issue for planning                                                                                                     | FA    | IF   |  |  |
| Rev      | Date     | Description                                                                                                            | Drawn | Chkd |  |  |
| Drawin   | g Status |                                                                                                                        |       |      |  |  |
| Planning |          |                                                                                                                        |       |      |  |  |

# Old Laundry\_Bower Hill\_Epping

Drawing Title Block D - Elevations

| Scale @A1        |   | Job Ref. 01199B |   |             |   |     |  |
|------------------|---|-----------------|---|-------------|---|-----|--|
| Drawing No.BD_55 |   |                 |   | Revision.P3 |   |     |  |
| Scale Bar        |   |                 |   |             |   |     |  |
|                  | 0 | 1               | 2 | 3           | 4 | 5 m |  |
|                  |   |                 |   |             |   |     |  |