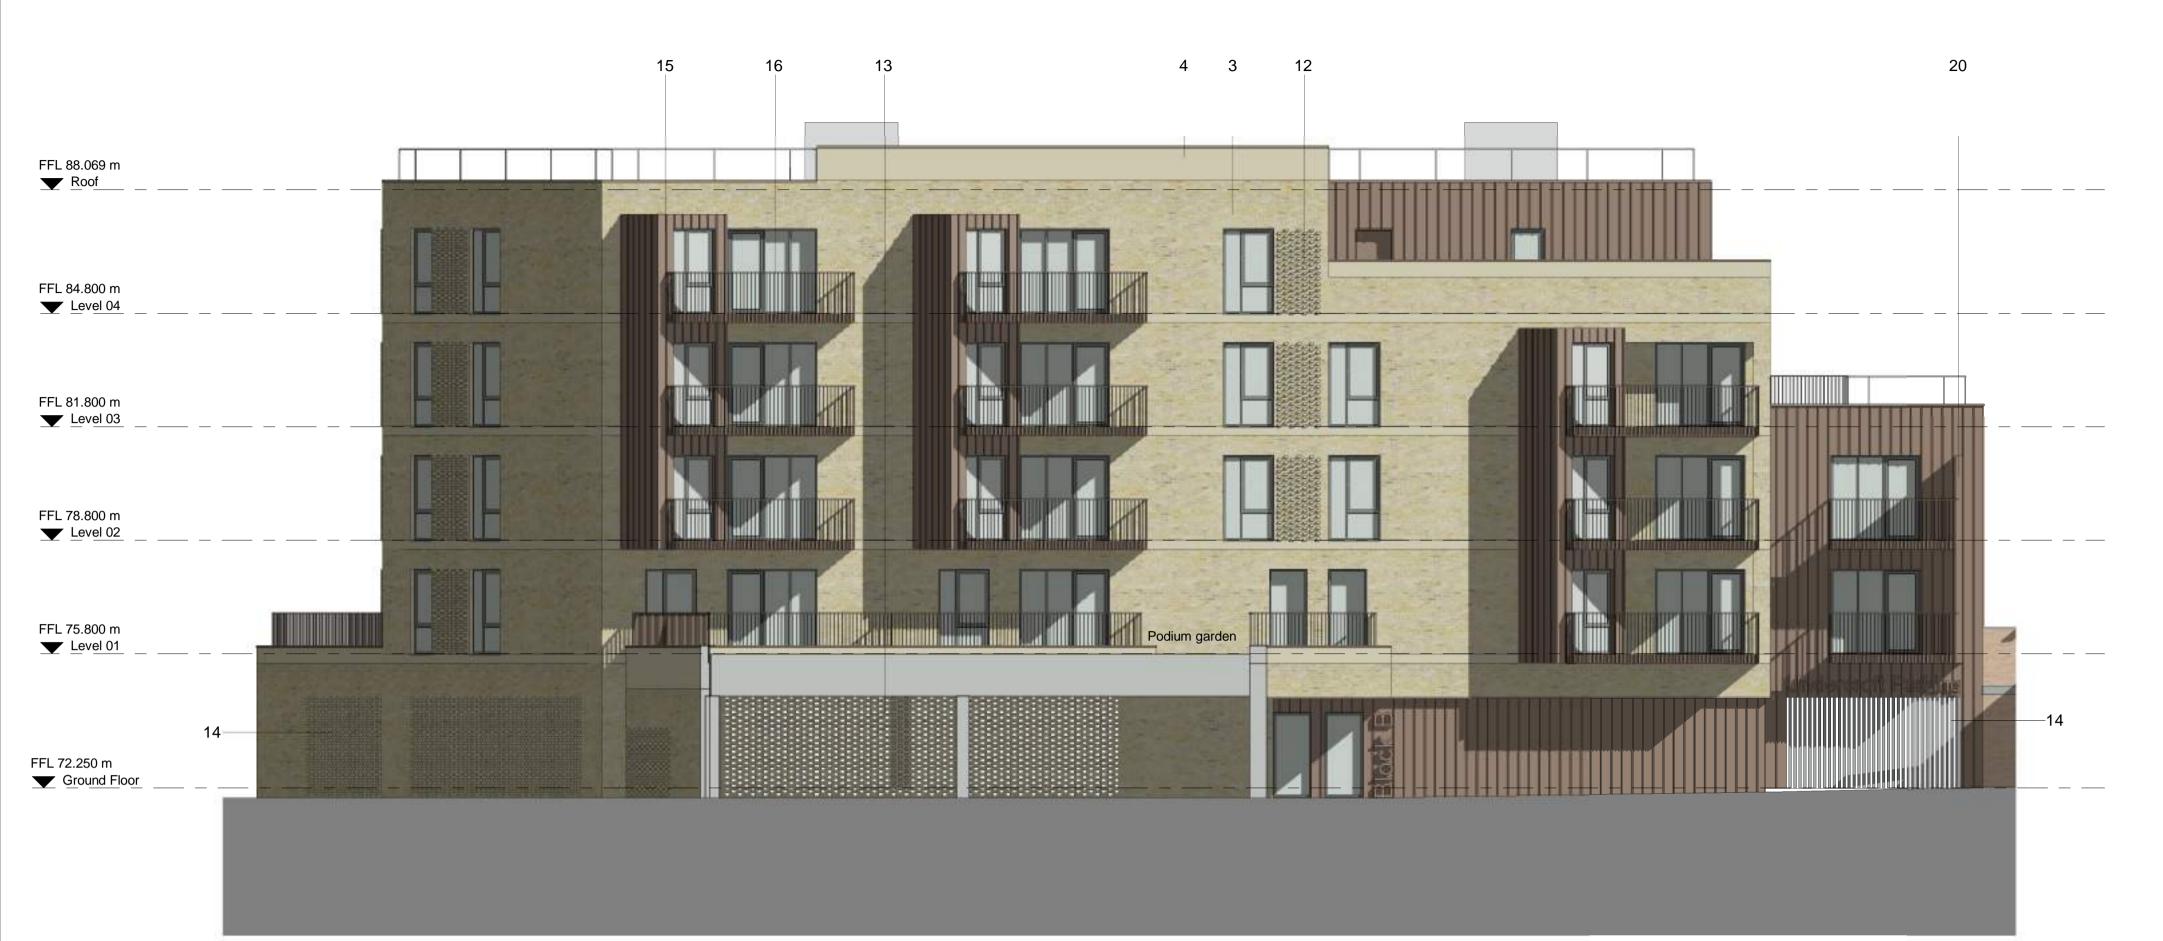

|    | Material Key                                                    |  |  |  |  |  |
|----|-----------------------------------------------------------------|--|--|--|--|--|
| 1  | Red Brickwork                                                   |  |  |  |  |  |
| 2  | White banding                                                   |  |  |  |  |  |
| 3  | London Stock Brickwork                                          |  |  |  |  |  |
| 4  | Soldier Brick Course                                            |  |  |  |  |  |
| 5  | Grey Roof Tiles                                                 |  |  |  |  |  |
| 6  | Dark Grey Windows/Doors                                         |  |  |  |  |  |
| 7  | Grey Canopy                                                     |  |  |  |  |  |
| 8  | Grey Rain Water Pipe (rwp) with square profile to match windows |  |  |  |  |  |
| 9  | Stone Window Cil & Chimney Cap                                  |  |  |  |  |  |
| 10 | Grey Dormer Surround to match windows                           |  |  |  |  |  |
| 11 | Grey Metal Railings/Trellis                                     |  |  |  |  |  |
| 12 | Projecting Brick Detail                                         |  |  |  |  |  |
| 13 | Hit & Miss Brick                                                |  |  |  |  |  |
| 14 | Slatted Metal Garage Doors                                      |  |  |  |  |  |
| 15 | Dark Brown Metal Cladding                                       |  |  |  |  |  |
| 16 | Dark Brown Metal Balconies & Railings                           |  |  |  |  |  |
| 17 | Dark Brown Metal Cladded Canopy and Signage                     |  |  |  |  |  |

|    | Material Key                                                    |  |  |  |  |  |
|----|-----------------------------------------------------------------|--|--|--|--|--|
| 1  | Red Brickwork                                                   |  |  |  |  |  |
| 2  | White banding                                                   |  |  |  |  |  |
| 3  | London Stock Brickwork                                          |  |  |  |  |  |
| 4  | Soldier Brick Course                                            |  |  |  |  |  |
| 5  | Grey Roof Tiles                                                 |  |  |  |  |  |
| 6  | Dark Grey Windows/Doors                                         |  |  |  |  |  |
| 7  | Grey Canopy                                                     |  |  |  |  |  |
| 8  | Grey Rain Water Pipe (rwp) with square profile to match windows |  |  |  |  |  |
| 9  | Stone Window Cil & Chimney Cap                                  |  |  |  |  |  |
| 10 | Grey Dormer Surround to match windows                           |  |  |  |  |  |
| 11 | Grey Metal Railings                                             |  |  |  |  |  |
| 12 | Projecting Brick Detail                                         |  |  |  |  |  |
| 13 | Hit & Miss Brick                                                |  |  |  |  |  |
| 14 | Slatted Metal Garage Doors                                      |  |  |  |  |  |
| 15 | Dark Brown Metal Cladding                                       |  |  |  |  |  |
| 16 | Dark Brown Metal Balconies & Railings                           |  |  |  |  |  |
| 17 | Dark Brown Metal Cladded Canopy and Signage                     |  |  |  |  |  |
| 18 | Window with Obscured Glazing                                    |  |  |  |  |  |
| 19 | Window with Obscured Glazing at Lower Level                     |  |  |  |  |  |
| 20 | Privacy Screen to Balcony                                       |  |  |  |  |  |

| P3<br>P2 | 18.03.20<br>08.03.19 | Privacy screen added to northeastern balcony<br>Apartments removed in northwest and<br>northeast corners. Bay window feature<br>dropped down to first floor on northeast<br>apartment | DCS<br>DCS | IF<br>IF |
|----------|----------------------|---------------------------------------------------------------------------------------------------------------------------------------------------------------------------------------|------------|----------|
| P1       | 23.11.18             | Issue for planning                                                                                                                                                                    | DCS        | IF       |
| Rev      | Date                 | Description                                                                                                                                                                           | Drawn      | Chkd     |
| Drawi    | ng Status            |                                                                                                                                                                                       |            |          |
| Plar     | nning                |                                                                                                                                                                                       |            |          |

## Drawing Title Block B - East + North Elevations

| Scale @A1  | 1:  | 100 |   |   | Job Ref. | . 01199E |
|------------|-----|-----|---|---|----------|----------|
| Drawing No | BB_ | 36  |   |   | Rev      | ision.P3 |
| Scale Bar  |     |     |   |   |          |          |
|            | 0   | 1   | 2 | 3 | 4        | 5 m      |