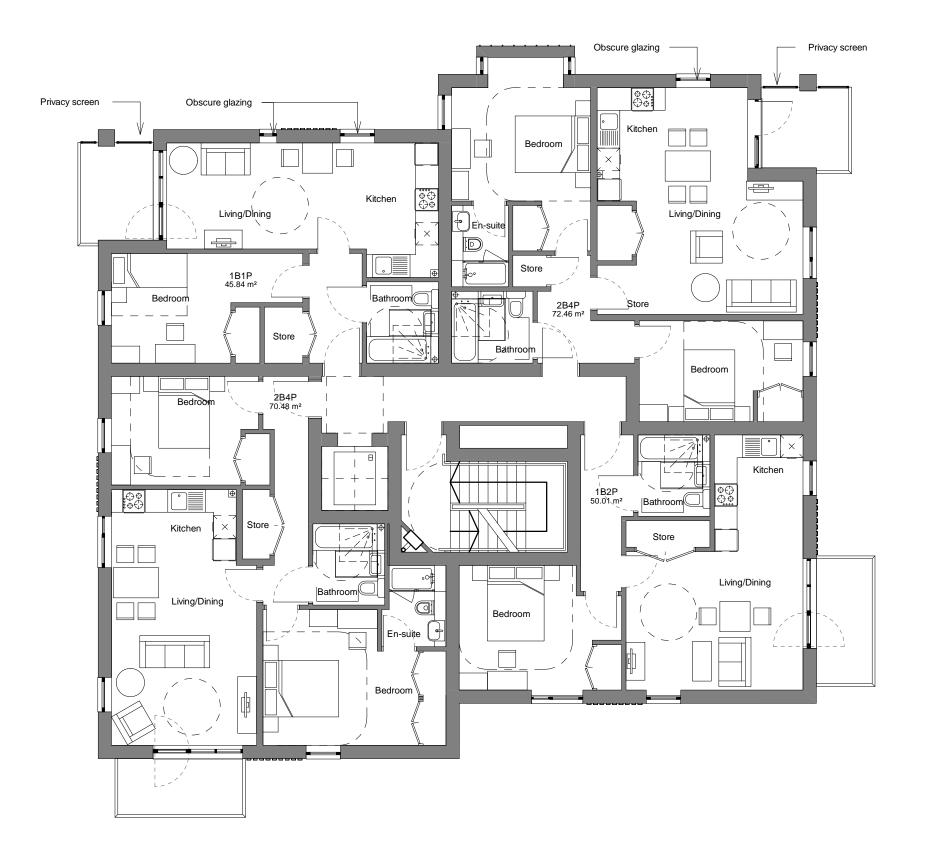

# Old Laundry\_Bower

Drawing Title Block D - Level 01-02 Plan

1

Hill\_Epping

Scale @A3 1:100

0

Drawing No. BD\_51

Scale Bar

Job Ref. 01199B

3 m

Revision. P2

2