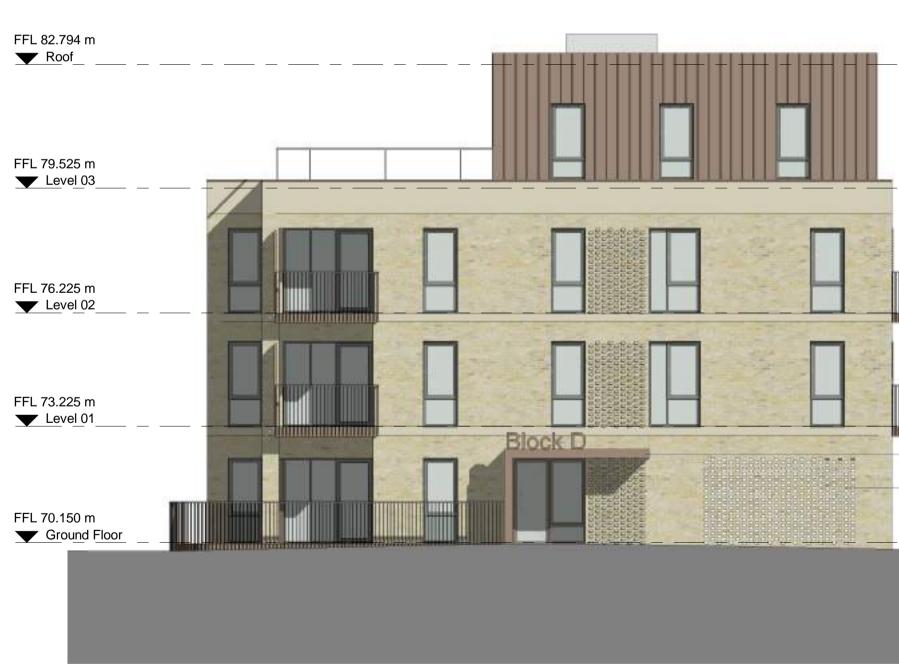

## North Elevation

East Elevation

- 17

West Elevation

Notes

Do not scale from this drawing. All contractors must visit the site and be responsible for taking and checking

dimensions. All construction information should be taken from figured dimensions only. Any discrepancies between drawings, specifications and site conditions must be brought to the attention of the supervising officer. This drawing & the works depicted are the copyright of JTP.

|    | Material Key                                                    |
|----|-----------------------------------------------------------------|
| 1  | Red Brickwork                                                   |
| 2  | White banding                                                   |
| 3  | London Stock Brickwork                                          |
| 4  | Soldier Brick Course                                            |
| 5  | Grey Roof Tiles                                                 |
| 6  | Dark Grey Windows/Doors                                         |
| 7  | Grey Canopy                                                     |
| 8  | Grey Rain Water Pipe (rwp) with square profile to match windows |
| 9  | Stone Window Cil & Chimney Cap                                  |
| 10 | Grey Dormer Surround to match windows                           |
| 11 | Grey Metal Railings                                             |
| 12 | Projecting Brick Detail                                         |
| 13 | Hit & Miss Brick                                                |
| 14 | Slatted Metal Garage Doors                                      |
| 15 | Dark Brown Metal Cladding                                       |
| 16 | Dark Brown Metal Balconies & Railings                           |
| 17 | Dark Brown Metal Cladded Canopy and Signage                     |
| 18 | Window with Obscured Glazing                                    |
| 19 | Window with Obscured Glazing at Lower Level                     |
| 20 | Privacy Screen to Balcony                                       |

| P3       | 18.03.20 | Reconfiguration of northwest apartment.<br>Obscure glazing notes added. Privacy screens<br>added to northern balconies | DCS   | IF   |  |  |
|----------|----------|------------------------------------------------------------------------------------------------------------------------|-------|------|--|--|
| P2       | 08.03.19 | One apartment removed. Roof terraces reconfigured                                                                      | DCS   | IF   |  |  |
| P1       | 23.11.18 | Issue for planning                                                                                                     | FA    | IF   |  |  |
| Rev      | Date     | Description                                                                                                            | Drawn | Chkd |  |  |
| Drawin   | g Status |                                                                                                                        |       |      |  |  |
| Planning |          |                                                                                                                        |       |      |  |  |

# Old Laundry\_Bower Hill\_Epping

Drawing Title Block D - Elevations

| Scale @A1        |   | Job Ref. 01199B |   |             |   |     |  |
|------------------|---|-----------------|---|-------------|---|-----|--|
| Drawing No.BD_55 |   |                 |   | Revision.P3 |   |     |  |
| Scale Bar        |   |                 |   |             |   |     |  |
|                  | 0 | 1               | 2 | 3           | 4 | 5 m |  |
|                  |   |                 |   |             |   |     |  |