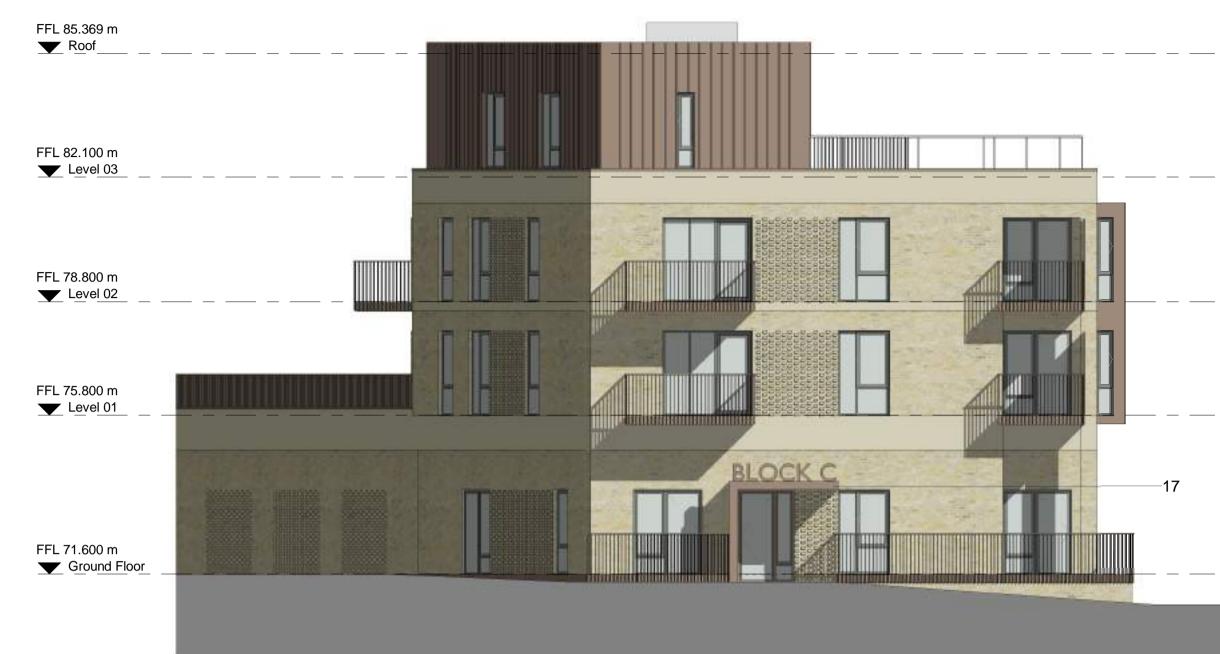

## North Elevation

East Elevation

- 17

West Elevation

Notes

Do not scale from this drawing. All contractors must visit the site and be responsible for taking and checking

dimensions. All construction information should be taken from figured dimensions only. Any discrepancies between drawings, specifications and site conditions must be brought to the attention of the supervising officer. This drawing & the works depicted are the copyright of JTP.

|    | Material Key                                                    |
|----|-----------------------------------------------------------------|
| 1  | Red Brickwork                                                   |
| 2  | White banding                                                   |
| 3  | London Stock Brickwork                                          |
| 4  | Soldier Brick Course                                            |
| 5  | Grey Roof Tiles                                                 |
| 6  | Dark Grey Windows/Doors                                         |
| 7  | Grey Canopy                                                     |
| 8  | Grey Rain Water Pipe (rwp) with square profile to match windows |
| 9  | Stone Window Cil & Chimney Cap                                  |
| 10 | Grey Dormer Surround to match windows                           |
| 11 | Grey Metal Railings                                             |
| 12 | Projecting Brick Detail                                         |
| 13 | Hit & Miss Brick                                                |
| 14 | Slatted Metal Garage Doors                                      |
| 15 | Dark Brown Metal Cladding                                       |
| 16 | Dark Brown Metal Balconies & Railings                           |
| 17 | Dark Brown Metal Cladded Canopy and Signage                     |
| 18 | Window with Obscured Glazing                                    |
| 19 | Window with Obscured Glazing at Lower Level                     |
| 20 | Privacy Screen to Balcony                                       |

| P3       | 18.03.20 | Reconfiguration of northwest apartment.<br>Obscure glazing notes added. Privacy screens<br>added to northern balconies | DCS   | IF   |  |  |
|----------|----------|------------------------------------------------------------------------------------------------------------------------|-------|------|--|--|
| P2       | 08.03.19 | One apartment removed. Roof terraces reconfigured                                                                      | DCS   | IF   |  |  |
| P1       | 23.11.18 | Issue for planning                                                                                                     | FA    | IF   |  |  |
| Rev      | Date     | Description                                                                                                            | Drawn | Chkd |  |  |
| Drawin   | g Status |                                                                                                                        |       |      |  |  |
| Planning |          |                                                                                                                        |       |      |  |  |