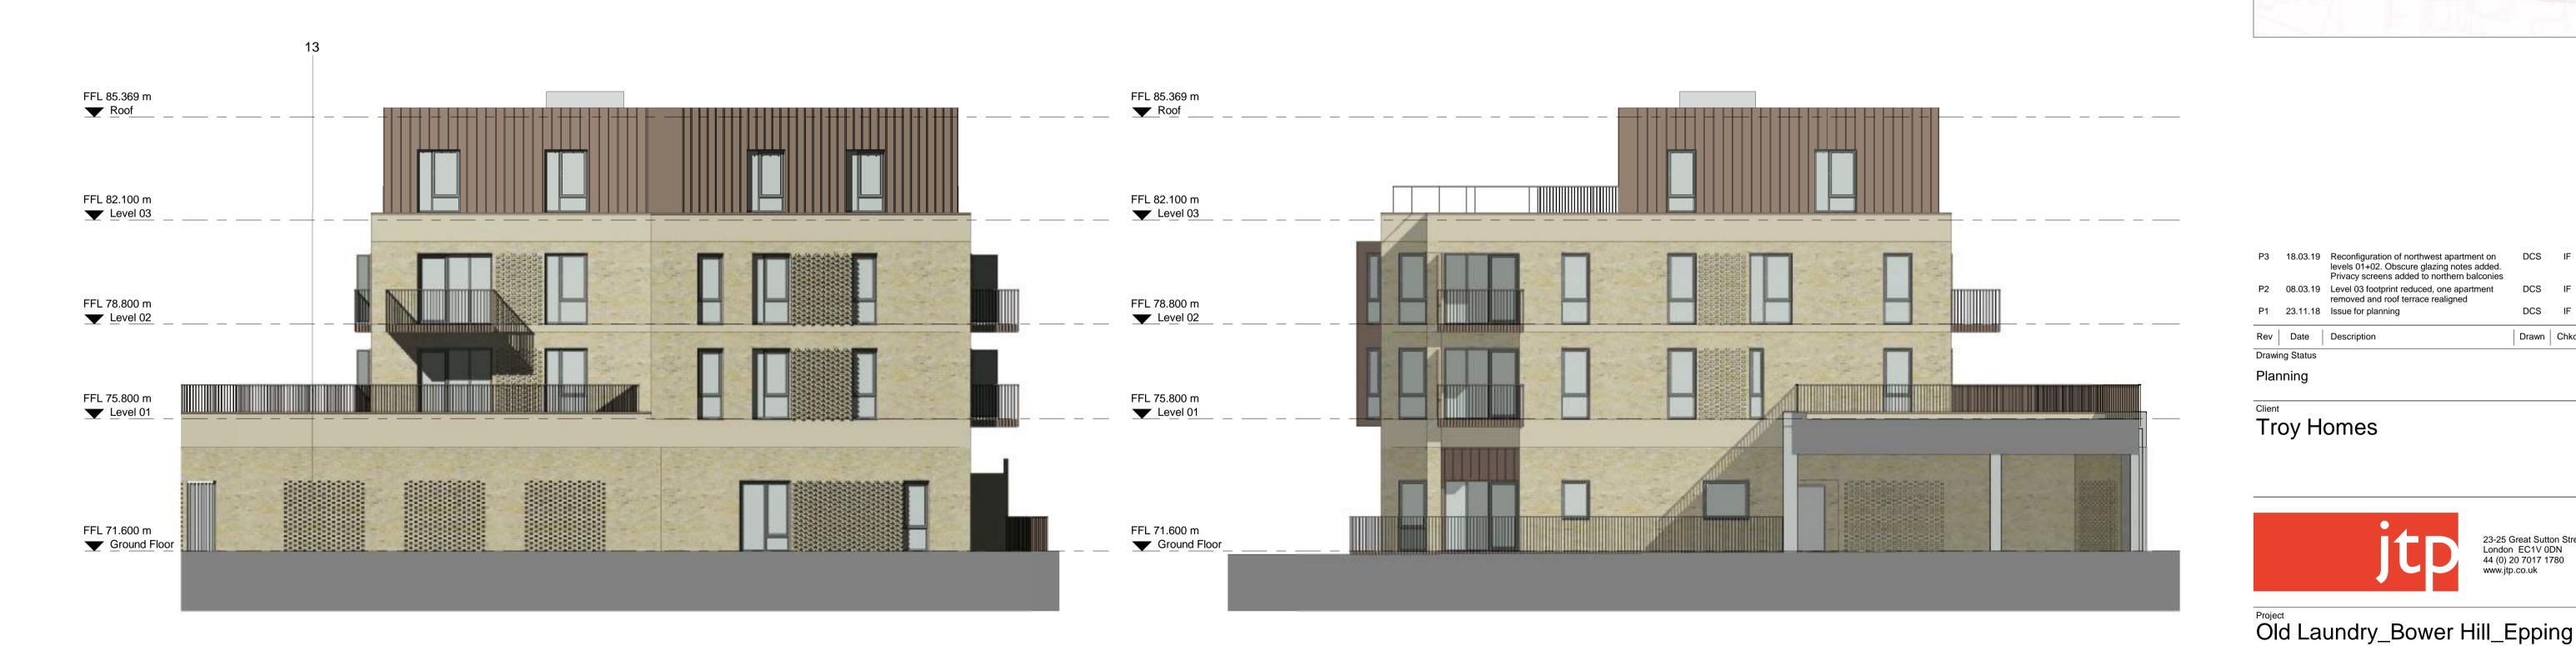

| P3  | 18.03.19 | Reconfiguration of northwest apartment on levels<br>01+02. Obscure glazing notes added. Privacy screens<br>added to northern balconies | DCS    | IF    |
|-----|----------|----------------------------------------------------------------------------------------------------------------------------------------|--------|-------|
| P2  | 08.03.19 | 5 parking spaces removed between blocks C and D and replaced with landscaping                                                          | DCS    | IF    |
| P1  | 23.11.18 | Issue for planning                                                                                                                     | DCS    | IF    |
| _   |          | Barrista                                                                                                                               | Deeuur | Chkd  |
| Rev | Date     | Description                                                                                                                            | Drawn  | Cliku |

Client **Troy Homes** 

Drawing Title Block C - Ground Floor Plan

Job Ref. 01199B

3 m

Revision. P3

2

Old Laundry\_Bower

Hill\_Epping